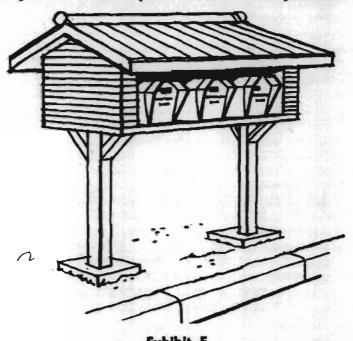

Where box numbers are assigned, the box number must be shown on the side of the box visible to the carrier as he approaches, or on the door where boxes are grouped. Customers should be encouraged to group boxes wherever this is practicable, especially at or near crossroads, at service turnouts, or at other places where a considerable number of boxes are located (see exhibit C).