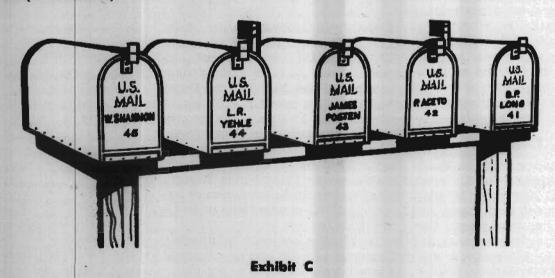

Where box numbers are assigned, the box number must be shown on the side of the box visible to the carrier as he approaches, or on the door where boxes are grouped. Customers should be encouraged to group boxes wherever this is practicable, especially at or near crossroads, at service turnouts, or at other places where a considerable number of boxes are located (see exhibit C).