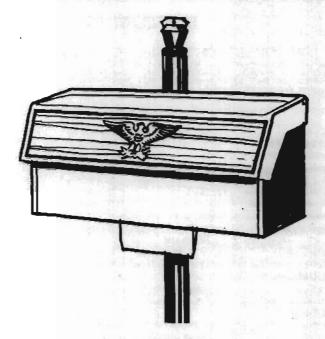

#### City Motorized Routes

On city motorized routes with curbline delivery, it is recommended that the box be either the approved traditional rural type box or an approved suburban box of contemporary design. Boxes designed primarily for use by customers receiving door delivery are difficult to serve efficiently from a vehicle and their use is not encouraged (see exhibit E). However, any box that affords protection to the mail and allows safe, convenient delivery from the carrier's vehicle is acceptable.