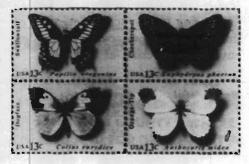

## 13-Cent Butterfly Commemorative Stamps

Description. The 13-cent Butterfly commemorative stamps will be first placed on sale at Indianapolis, IN 46206 on June 6, 1977. The block of four designs printed on the same sheet features butterflies representative of four different geographic areas of the United States. Because of new first-day cover procedures, it is important that all offices begin selling these stamps on June 7, 1977.

Do Not Sell Before June 7, 1977.

Size: 1.44 x 0.84 inches. Issued in sheets of 40.

Colors: Yellow, orange, purple, gray, umber, and black.

Marginal markings: Six plate numbers, Mail Early in the Day, and Mr. ZIP. Designer: Stanley Galli.