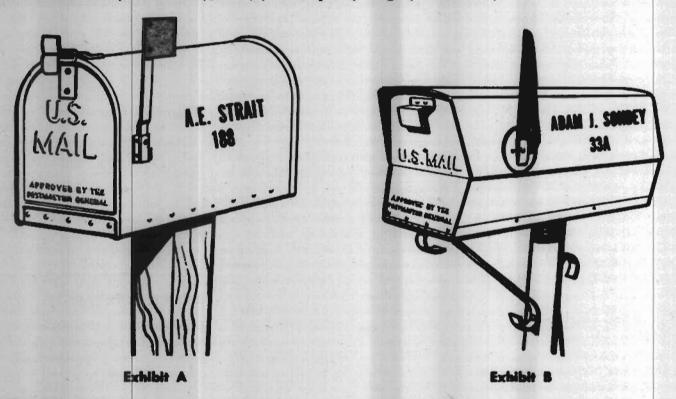

Mailboxes that meet the above four important requirements contribute to a more efficient delivery operation, and the result is an improved service to the entire route. There are two approved styles of boxes: (1) Traditional design in three standard sizes (see exhibit A), and (2) contemporary design (see exhibit B).