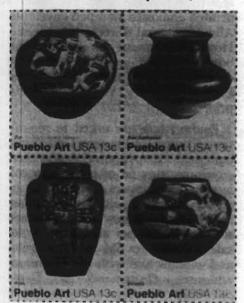

# 13-Cent Pueblo Indian Pottery

**Description.** The 13-cent Pueblo Indian Pottery commemorative stamps will be first placed on sale at Santa Fe, NM 87501 on April 15, 1977. The block of four designs printed on the same sheet features the Pueblo Indian Pots of four major Pueblos' in the southwest United States. Because of new first-day cover procedures, it is important that all offices begin selling these stamps on April 16, 1977.

Do Not Sell Before April 16, 1977.

Size: 1.105 x 1.44 inches.

Issued in sheets of 40.

Colors: Yellow, magenta, cyan, black tone, and black line.

Marginal markings: Five plate numbers, Mail Early in the Day, and Mr. ZIP. Designer: Ford Ruthling.