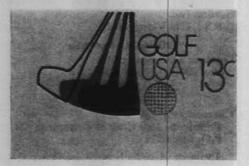

# 13-CENT GOLF COMMEMORATIVE EMBOSSED STAMPED ENVELOPE

**Description.** The 13-cent Golf commemorative embossed stamped envelope will be first placed on sale at Augusta, GA 30901 on April 7, 1977. The design depicts a golf club in motion striking a golf ball. The golf club appears in white, green, blue, and black and the lettering appears in blue and green along with the golf ball which is embossed and printed in gray.

Do Not Sell Before April 8, 1977.

The envelope will be available in sizes 63/4 and 10 regular and window and can be ordered through post offices with printed return addresses in minimum lots of 500 at the same prices currently charged for printed stamped envelopes.