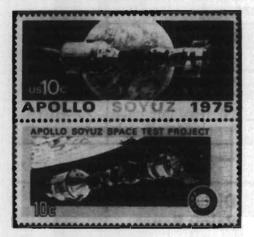

## 10¢ Apollo-Soyuz Space Commemorative Stamps

Description. The 10-cent Apollo-Soyuz space commemorative stamps will be first placed on sale at Kennedy Space Center, FL 32815, July 15, 1975. The U.S. Postal Service and the Ministry of Posts and Telecommunications of the Soviet Union will issue a twin pair of postage stamps honoring the Apollo-Soyuz space mission.

Do Not Sell Before July 16, 1975.

Image area each stamp: 2.44 x 1.05 inches.

Issued in sheets of 24.

Colors: Yellow, red, gray, cyan, blue and

Marginal markings: Six plate numbers, Mail Early in the Day and Mr. ZIP. Initial printing: 200 million.

American designer: Robert T. McCall. Russian designer: Anatoly M. Aksamit.

Collectors. Request first-day cancellations from: Apollo-Sovuz Stamps, Postmaster, Kennedy Space Center, FL 32815 (see PSM, section 257.2). The covers will be serviced with a single stamp (10 cents) or with both designs (20 cents). Because of the size of the stamps, the return address should be placed low on the cover and to the left. Selected mint stamps will be available at the Philatelic Sales Division, Washington, DC 20265, beginning July 16, 1975.