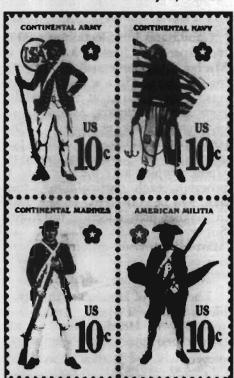

#### 10-Cent Military Services Bicentennial Commemorative Stamps

Description. The 10-cent Military Services Uniforms Bicentennial commemorative stamps will be first placed on sale at Washington, DC 20013, on July 4, 1975. The block of four designs printed on the same sheet depict uniforms worn by the Continental Army, Navy, Marines, and American Militia during the Revolutionary War.

Do Not Sell Before July 5, 1975.

Image area each stamp: 0.84 x 1.44 inches.

Issued in sheets of 50.

Colors: Yellow, magenta, cyan, blue, black and red.

Marginal markings: Six plate numbers, Mail Early in the Day and Mr. Zip. Initial printing: 150 million. Designer: Edward Vebell.

Collectors. Request first-day cancellations from: Military Services Stamps, Postmaster, Washington, DC 20013 (see PSM, section 257.2). Requests for single stamps will be honored, providing the name of the stamp is indicated lightly in pencil in the upper right corner of the envelope.