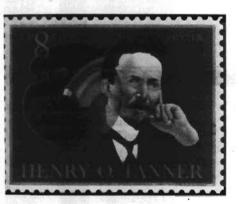

# 8-Cent Henry Tanner Commemorative Stamp

The 8-cent Henry Tanner commemorative stamp will be first placed on sale at Pittsburgh, PA 15219, on September 10, 1973. This stamp is the third of four in the American Arts series to be issued in 1973.

POSTMASTERS SHALL NOT PLACE THIS STAMP ON SALE BEFORE SEPTEMBER 11, 1973.

Size: 1.44" x 1.105" image area (horizontal)

SSUED IN SHEETS OF 40 Initial printing: 150 million Designer: Mark English

To obtain firstday cancellations, collectors may submit requests to Postmaster, Pittsburgh, PA 15219. See Postal Service Manual, section 257.2. Requests must be postmarked to later than September 10. Selected nint stamps will be available at the Philatelic Sales Unit, Washington, DC 20036, beginning September 11, 1973.