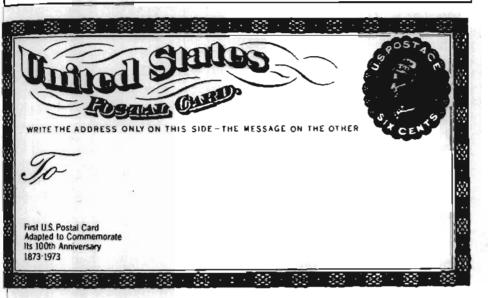

# 6-Cent 100th Anniversary of First U.S. Postal Card

The 6-cent 100th anniversary of First U.S. Postal Card will be first placed on sale at Washington, DC 20013, on September 14, 1973.

POSTMASTERS SHALL NOT PLACE THIS CARD ON SALE BEFORE SEPTEMBER 15, 1973.

Color: Red

Initial printing: 40 million Designer: Bradbury Thompson

Collectors should send requests for firstday cancellations to the Postmaster, Washington, DC 20013, along with legibly prepared full name and address, including ZIP code, with remittance to cover cost, which is 6 cents each. Requests must be postmarked no later than September 14. This card will be available at the Philatelic Sales Unit, Washington, DC 20036, beginning September 14, 1973.