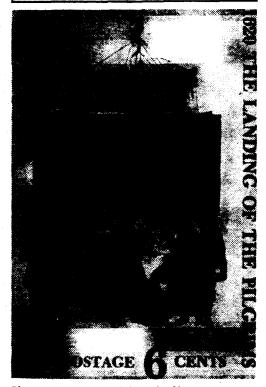

# 6-Cent Landing of the Pilgrims Commemorative Postage Stamp

The 6-cent commemorative stamp to mark the 350th anniversary of the Landing of the Pilgrims will be first placed on sale at Plymouth, MA, on November 21, 1970.

POSTMASTERS SHALL NOT PLACE THIS STAMP ON SALE BEFORE NOVEMBER 22, 1970.

Size: 0.84" x 1.44" (vertical)
ISSUED IN PANES OF 50

Color: Orange, yellow, red, blue, brown, and black

Initial printing: 130 million Designer: Mark English

To obtain first day cancellations, collectors may submit requests to the Postmaster, Plymouth, MA 02360. See Postal Manual, section 145.3. Selected mint stamps will be available at the Philatelic Sales Unit, City Post Office, Washington, DC 20013, on and after November 23, 1970. All of this issue will be tagged.