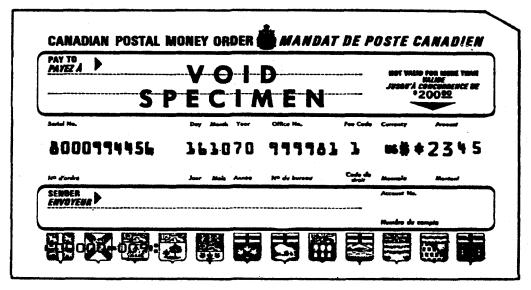

# Change in Canadian Money Orders

The Canadian Postal Administration has advised that they will start issuing a new paper money order that has a limit of \$200 effective October 16, 1970. The new money order will be approximately the same length and width as our Postal Money Order. It will be tinted tan with a lighter shade center band. This band will have the serial number, date of issue, office number, fee code, cur-

rency and amount imprinted. Payment may be made for amount imprinted if the currency field is printed "U.S." Money order must bear name of payee and purchaser. Do not write or print on the center band as it will interfere with Optical Scanning. Identification required if payee is not personally known to paying clerk.—Bureau of Finance and Administration, 10-15-70.

# Warning Notice—Unrecovered Stolen Canadian Money Order Forms

This current list is to be posted and used by window clerks. Destroy all previous notices. Interim notices of individual series received from the Inspection Service should be inserted in proper sequence pending publication of a new consolidated listing.

THE CANADIAN POSTAL ADMINISTRATION HAS DECLARED THE FOLLOWING ORDERS VOID: ORDERS WITHOUT PREFIX, ORDERS WITH PREFIX "A", "B", AND "C-00" to "C-75". THESE ORDERS SHOULD NOT BE CASHED. HOLDERS THEREOF SHOULD BE ADVISED TO SEND THEM TO THE POST OFFICE DEPARTMENT AT OTTAWA, CANADA, FOR VALIDATION.