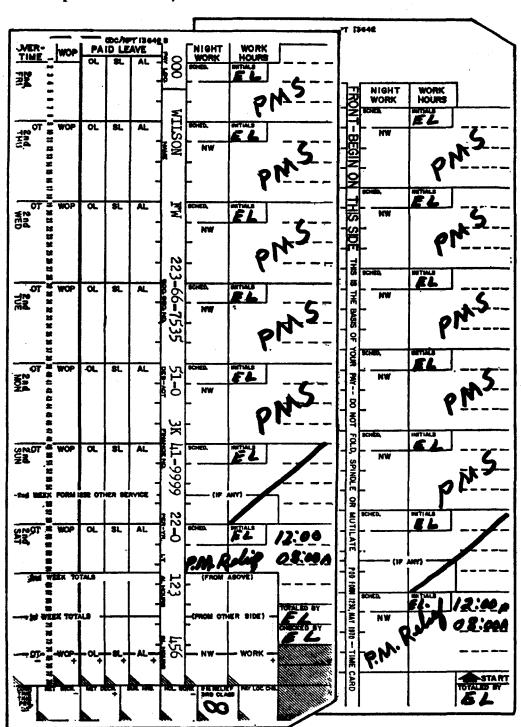

### Form 1230, Timecard

Employees who perform service as postmaster replacement and/or postmaster relief are requested to exercise care when completing Form 1230, Timecard. Many of these forms have been received by the Postal Data Centers completed incorrectly. The following procedure should be used.

The letters "PMS" are to be used in the daily clock-ring spaces when postmaster replacement service is performed; however, if postmaster relief service is performed, the clock-ring spaces must be filled in to show the actual number of hours worked. See exhibit below and Fiscal Handbook, Series F-21, Timekeepers Instructions, section 462.