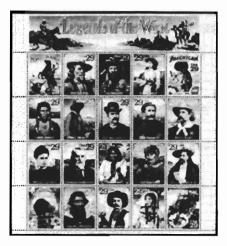

TX 76430–9998

. .

October 29, 1994 BUTTERFIELD OVERLAND TRAIL STATION POSTMASTER PO BOX 9998 ABILENE TX 79604–9998

October 31, 1994 BUTTERFIELD OVERLAND TRAIL STATION POSTMASTER 222 EDWARDS ST MERKEL TX 79536–9998 October 31, 1994 BUTTERFIELD OVERLAND TRAIL STATION POSTMASTER 499 NORTH ST TYE TX 79563–9998

November 1, 1994 BUTTERFIELD OVERLAND TRAIL STATION POSTMASTER PO BOX 9998 BRONTE TX 76933–9998

November 2, 1994 BUTTERFIELD OVERLAND TRAIL STATION POSTMASTER PO BOX 9998 ROBERT LEE TX 76945–9998

---Marketing, 10--13--94

#### CORRECTION

# Pictorial Cancellations Announcement Number 18

The following pictorial cancellation in *Postal Bulletin* 21877 (9–29–94) has been canceled.



-Marketing, 10-13-94

#### STAMP ANNOUNCEMENT 94-34

# **Legends of the West Commemorative Stamps**



#### Copyright USPS 1993

The Postal Service ventures westward with the issuance of a \$5.80 sheet of twenty 29-cent Legends of the West commemorative stamps on October 18 on the University of Wyoming campus in Laramie, Wyoming; out on the streets of Old Tucson in Tucson, Arizona; and at Fort Sill in Lawton, Oklahoma.

The Legends of the West stamps, designed by Mark Hess of Katonah, New York, feature Buffalo Bill, Jim Bridger, Annie Oakley, Chief Joseph, Bill Pickett, Bat Masterson, John Fremont, Wyatt Earp, Nellie Cashman, Charles Goodnight, Geronimo, Kit Carson, Wild Bill Hickok, Jim Beckwourth, Bill Tilghman, and Sacagawea. Four additional stamps honor Native American Culture, Western Life, the Overland Mail, and the American Cowboy. These stamps are the first in a new "Classic Colle