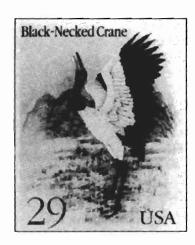

issue postmark, the Postal Service returns the envelopes through the mail. There is no charge for the postmark.

In addition, the Philatelic Fulfillment Service Center now offers first day covers for new stamp issues. The covers are plain (non-cachet) envelopes with new stamps affixed and postmarked with the official first day of issue cancellation. Each cover has an individual catalog number and is offered in the quarterly *Stamps etc.* Catalog. Customers may request a free catalog by writing to:

PHILATELIC FULFILLMENT SERVICE CENTER US POSTAL SERVICE PO BOX 449997 KANSAS CITY MO 64144-9997 or by telephoning (816) 455-4880.

First day covers remain on sale for at least 90 days after each stamp's issuance.

-Marketing, 9-29-94

STAMP ANNOUNCEMENT 94-33

# **Cranes Commemorative Stamps**





## Copyright USPS 1993

The United States Postal Service and the People's Republic of China mark World Post Day with the issuance of two 29-cent commemorative stamps on October 9 in Washington, DC, and Beijing, China. In collaboration, both countries agreed to adopt the art work of Zhan Gengxi of China and the layout, design, and typography work of Clarence Lee of Honolulu, Hawaii, USA, for the stamps. The stamps feature two endangered species: the Black-Necked Crane of Asia and the Whooping Crane of North America. These birds symbolize peace and friendship.

ISSUE: Cranes

Cranes

**DENOMINATION:** 

29 cents

FORMAT:

Sheet (Two Designs)

ISSUE DATE:

October 9, 1994

CITY:

Washington, DC

**DESIGNER:** 

Clarence Lee, Honolulu, HI

ART DIRECTOR:

Terry McCaffrey, Stamp Services, US