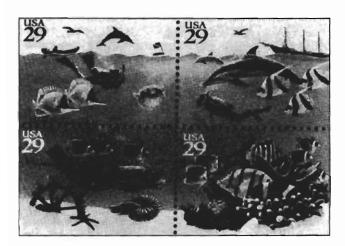

| 250,000                                                           |
| 250,000                                                          | 500,000                                                           |
| 375,000                                                          | 750,000                                                           |
| 625,000                                                          | 1,000,000                                                         |

Each accountable paper depository will receive 3,000,000 stamps of this issue for filling supplemental orders. SDOs requiring additional stamps must order them from their accountable paper depository using separate Forms 17–A.—*Marketing*, 9–29–94

STAMP ANNOUNCEMENT 94-32

# Wonders of the Sea Commemorative Stamps



### Copyright USPS 1993

The Postal Service celebrates National Stamp Collecting Month with the issuance of a block of four 29-cent commemorative stamps on October 3 in Honolulu, Hawaii. Designed by Charles Lynn Bragg of Los Angeles, California, the stamps feature an assortment of vividly colored tropical marine life seldom seen from the surface.

### ISSUE:

Wonders of the Sea

### **DENOMINATION:**

29 cents

### FORMAT:

Sheet (Four Designs, Continuous Image)

### ISSUE DATE:

October 3, 1994

#### CITY:

Honolulu, HI

#### **DESIGNER:**

Charles Lynn Bragg, Los Angeles, CA

### ART DIRECTOR:

Carl Herrman, Ponte Vedra, FL

### PROJECT MANAGER:

Elizabeth Altobell, Stamp Services, USPS

### TYPOGRAPHER:

John Boyd, Anagraphics, New York, NY

### **MANUFACTURING PROCESS:**

Offset Lith