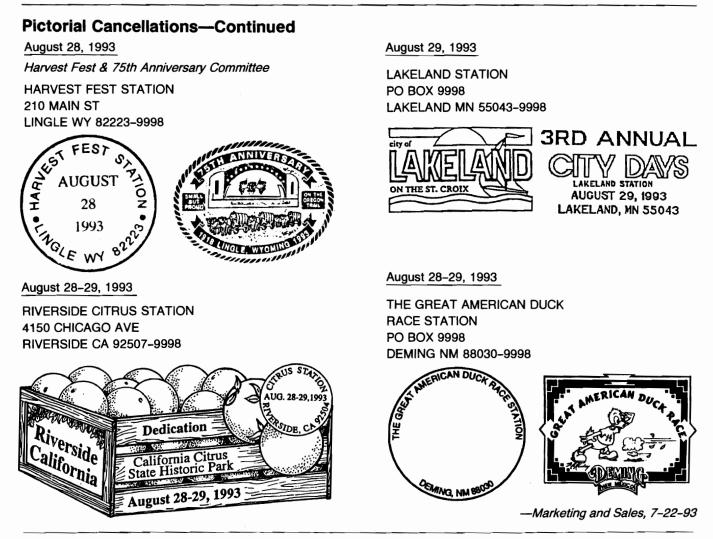

# **Pictorial Cancellations**

As a community service, the Postal Service offers pictorial cancellations to commemorate local events celebrated in communities throughout the nation. A list of upcoming events for which pictorial cancellations are authorized appears below. If available, the sponsor of the pictorial cancellation appears in italics under the date. Also provided, as space permits, are illustrations of those cancellations that were reproducible and available at press time.

People attending these local events may obtain the cancellation in person at the temporary post office station established there. Those who cannot attend the event, but who wish to obtain the cancellation, may submit a mail order request. Pictorial cancellations are available only for the dates indicated, and *requests must be postmarked no later than 30 days following the requested pictorial cancellation date.* 

All requests must include a stamped envelope or postcard bearing at least the minimum First-Class postage (29

July 18-24, 1993

CROSWELL AGRICULTURAL FAIR STATION 104 N HOWARD AVE CROSWELL MI 48422-9998

CROSWELL MI 48422

July 23-24, 1993

SELIGMAN DAYS STATION 244 SCHOENY ST SELIGMAN AZ 86337-9998

cents per envelope or 19 cents per postcard). Items submitted for cancellation may not include postage issued after the date of the requested cancellation. Such items will be returned unserviced.

Customers wishing to obtain a cancellation should affix stamps to any envelopes or postcard of choice, address the envelope or postcard to one's self or others, insert a card of postcard thickness for sturdiness and tuck in the flap, place the envelope or postcard in a larger envelope, and address it exactly as listed below (using all capitals and no punctuation, except the hyphen in the ZIP + 4 code).

After applying the pictorial cancellation, the Postal Service returns the envelope or postcard through the mail. Customers who want their serviced item returned under protected cover should include a larger, stamped, self-addressed envelope.