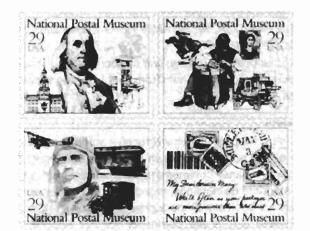

# National Postal Museum Commemorative Stamps

Copyright U.S. Postal Service 1993

The Postal Service celebrates the opening of the National Postal Museum with the issuance of a block, strip of four 29-cent stamps on July 30 in Washington, DC.

The stamps, designed by Richard Schlecht of Arlington, Virginia, showcase several subjects on display in the new museum. One features Benjamin Franklin, Liberty Hall in Philadelphia, a printing press, and a colonial post rider. A second highlights a Pony Express rider, a Civil War soldier writing a letter, and a Concord stagecoach from 1851. The third stamp shows a JN-4H biplane, a 1920 airmail pilot, a train car from the Railway Mail Service, and a 1931 Model A Ford mail truck. The fourth depicts a California gold rush miner's letter to a cousin, several historic stamps, and a barcode and cancellation mark.

The National Postal Museum, the newest of the Smithsonian Institution museums, is located near the U.S. Capitol and next to Union Station. It is the nation's first museum devoted to postal history and philately. FORMAT: Block, strip of four