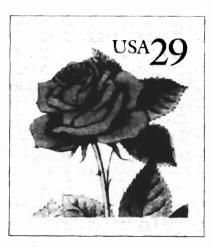

#### STAMP ANNOUNCEMENT 93-20

#### Copyright U.S. Postal Service 1993

The Postal Service will issue a \$5.22 sheetlet of 18 29cent pressure-sensitive stamps on August 19 in Houston, Texas. This sheetlet, which customers may fold into a booklet, will be issued in conjunction with the STaMpsHow '93, a major stamp exhibition organized by the American Philatelic Society.

The Rose stamp, designed by Gyo Fujikawa of New York, New York, is the second of several pressuresensitive stamps for introduction this year. Other pressure-sensitive stamps scheduled for release in 1993 include an Eagle design in October and a Snowman for the holiday season. FORMAT: Sheetlet of 18 stamps which may be folded into a booklet