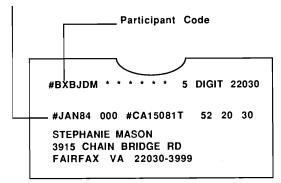

## ACS Nixie

Two conditionss must be met before ACS NIXIE mail can be sent to CFS:

1) Must have ACS PARTICIPANT CODE

2) Must have ACS KEYLINE

#### Key Line

- 2. Mail contains a pound (#) or number symbol on both the first and second lines of the address label in the left-most position.
- 3. Second generation/nixie ACS candidate mail can be either second-, third-, or fourth-class mail.