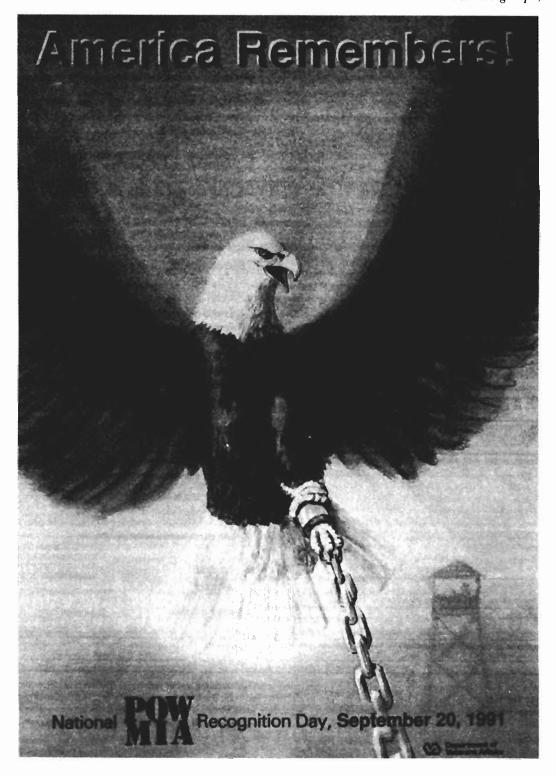

## National POW/MIA Recognition Day

National POW/MIA Recognition Day is Friday, September 20. The Veterans Administration, which sponsors the day, produced the poster on page 47 and mailed it to post offices on September 1. Offices may place it on bulletin boards until the end of September.