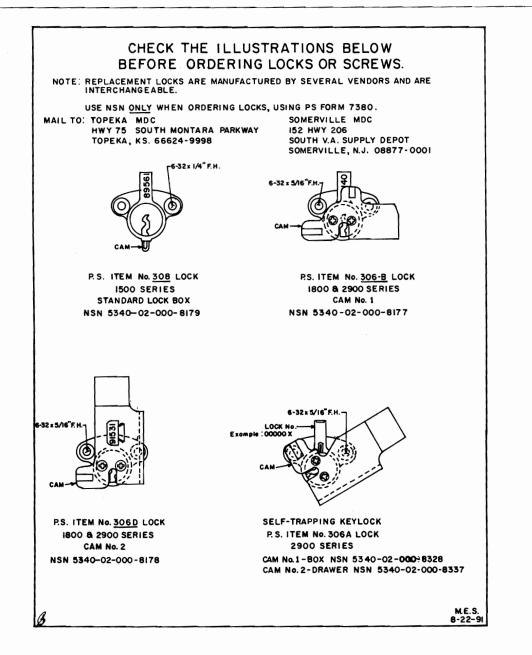

02, and 2903 Lockboxes.                             |
| 0306D | 5340-02-000-8178 | \$1.6090 ea | 306D Lock (cam 2) used on 1804, 1805, 2904, and 2905 Lockboxes.                                         |
| 0308  | 5340-02-000-8179 | \$1.7910 ea | 308 Lock used on 1500 Series Lockboxes.                                                                 |
| 0306S | 5305-00-059-4550 |             | Mounting Screw 6-32 x <sup>5</sup> / <sub>16</sub> " F.H. used on 306B and 306D Locks, 100 per package. |
| 0308S | 5305-00-957-6265 | \$0.80 pkg  | Mounting Screw 6-32 x ¼" F.H. used on 308 Lock<br>100 per package.                                      |
| 0306A | 5340-02-000-8337 | \$4.249 ea  | 306A Lock (cam 1) used on Door—(cam 2) used or drawer.                                                  |



DMM Notice

# **DISTRIBUTION LABELING LIST EXHIBIT CHANGES**

Effective with *Domestic Mail Manual* (DMM) Issue 41 (12-15-91), Exhibits 122.63a-g and 122.63p-q are revised to reflect changes in mail processing operations.

Although mailers are encouraged to label according to the revised exhibits immediately, they must comply with these changes beginning December 15, 1991.

#### Exhibit 122.63a

#### **Optional Multi-ZIP Coded Post Offices**

| State and ZIP Codes | City               |
|---------------------|--------------------|
| Add:                |                    |
| NY 11001-05         | FLORAL PARK        |
| 11020-27            | GREAT NECK         |
| SC 29902,04-05      | BEAUFORT           |
| 29925, 28, 38, 48   | HILTON HEAD ISLAND |
| WA 98004-09         | BELLEVUE