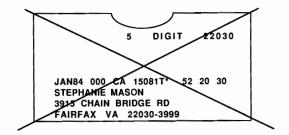

### NIXIE

This mail piece CANNOT be sent to CFS because it is not an ACS participant:

It does not contain an ACS PARTICIPANT CODE.
 It does not contain an ACS KEYLINE.:

#### NIXIE

This mail piece CANNOT be sent to CFS because it is not an ACS participant:

It does not contain an ACS PARTICIPANT CODE.
 It does not contain an ACS KEYLINE.:

## ACS Nixie

Two conditionss must be met before ACS NIXIE mail can be sent to CFS:

1) Must have ACS PARTICIPANT CODE

2) Must have ACS KEYLINE

#### Key Line

- 2. Mail contains a pound (#) or number symbol on both the first and second lines of the address label in the left-most position.
- 3. Second generation/nixie ACS candidate mail can be either second-, third-, or fourth-class mail.

Personnel should not send mail that does not contain all the characteristics noted above to CFS.

ACS Nixie

This ACS mail piece CANNOT be sent because:

1) It does not have a KEYLINE.

They should handle it as ordinary nixie mail at the local delivery unit.