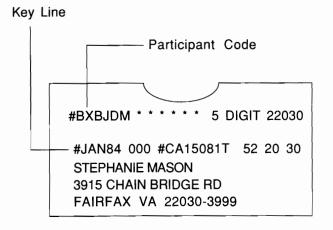

### NIXIE

This mail piece CANNOT be sent to CFS because it is not an ACS participant:

It does not contain an ACS PARTICIPANT CODE.
 It does not contain an ACS KEYLINE.:

#### NIXIE

This mail piece CANNOT be sent to CFS because it is not an ACS participant:

It does not contain an ACS PARTICIPANT CODE.
 It does not contain an ACS KEYLINE.:

## ACS Nixie

Two conditionss must be met before ACS NIXIE mail can be sent to CFS:

1) Must have ACS PARTICIPANT CODE

2) Must have ACS KEYLINE

#### Key Line

- 2. Mail contains a pound (#) or number symbol on both the first and second lines of the address label in the left-most position.
- 3. Second generation/nixie ACS candidate mail can be either second-, third-, or fourth-class mail.

Personnel should not send mail that does not contain all the characteristics noted above to CFS.

ACS Nixie

This ACS mail piece CANNOT be sent because:

1) It does not have a KEYLINE.

They should handle it as ordinary nixie mail at the local delivery unit.