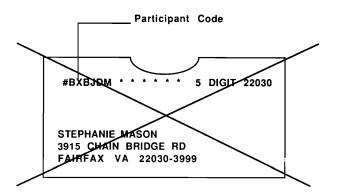

Personnel should not send mail that does not contain all the characteristics noted above to CFS.

ACS Nixie

This ACS mail piece CANNOT be sent because:

1) It does not have a KEYLINE.

They should handle it as ordinary nixie mail at the local delivery unit.