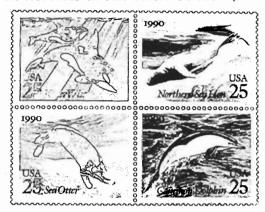

# 25-Cent Creatures of the Sea Commemorative Stamps

The 25-cent Creatures of the Sea commemorative stamps go on sale October 3, in Baltimore, Maryland, featuring the common dolphin, the killer whale, the northern sea lion, and the sea otter.

#### Do Not Place on Sale Before October 4, 1990

Copyright U.S. Postal Service 1990

Issued in panes of 40.

A future issue of the Postal Bulletin will include collector information.

Supply. All post offices will receive twice their standard automatic distribution quantities for a 50-subject commemorative stamp. Quantities will be rounded up to the nearest packaging increment for a 40-subject stamp. The Bureau of Engraving and Printing will not honor supplemental requisitions for Item 4478.