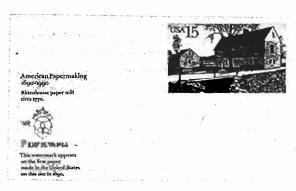

# **American Papermaking Postal Card**

Three centuries of papermaking in America are commemorated on a colorful 15-cent postal card to be issued March 13 at a meeting of the American Paper Institute in New York City. Postal Service Governor Norma Pace will join Postmaster General Anthony M. Frank in dedicating the card.

The card features a beautiful painting of the Rittenhouse paper mill, which was located near Germantown, Pennsylvania. It was the first mill established in America, in 1690, and was swept away by high water in 1700. A second mill, established in 1702, was lost in a fire. The painting is based on black and white photographs of the third and final mill on that site, which no longer exists.

Procedures for ordering first-day cancellations follow.

Customers Providing Stationery. Because the American Papermaking postal card may not be available at some post offices, the Postal Service recommends that customers purchase the cards from

philatelic centers or by mail from the Philatelic Sales Division, referencing *Item 2208*.

Customers who provide their own cards receive preferential service. They should address cards at least 5/8 inch from the bottom. Customers may also affix uncanceled stamps issued on or before March 13. The Postal Service will return unserviced cards bearing stamps issued after that date. Requests must be postmarked by April 12 and addressed: Customer Supplied Cards, Postmaster, New York NY 10199–9991. No remittance is required.

Postal Service Providing Stationery. Customers should provide a peelable return label for each postal card. The price is 15 cents per card, and the Postal Service accepts personal checks in the exact amount up to the limit of 50 items. Customers should not send cash or postage stamps. Orders must be postmarked by April 12 and addressed: American Papermaking Postal Card, Postmaster, New York NY 10199–9992.