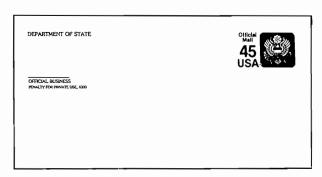

# Official Mail Envelopes

Two new Official Mail envelopes, designed to facilitate the mailing of passports, will be issued March 17 at SPRINGPEX '90 in Springfield, Virginia. Assistant Postmaster General Gordon C. Morison will speak at the first day of issue ceremony.

The 45-cent and 65-cent Official Mail envelopes, which correspond to the current First-Class Mail rates for 2 and 3 ounces, were developed primarily for the Department of State for mailing passports. The envelope size and the use of a heavier weight of paper were determined by passport mailing requirements.

Ordering and First-Day Cancellations. Post offices and most philatelic centers will not sell the 45-cent and 65-cent Official Mail envelopes. They are available by mail order from the Philatelic Sales Division or at the philatelic center at Postal Service Headquarters in Washington, DC. Mail orders

should be addressed: 45-Cent Official Mail Envelope (Item 2144) or 65-Cent Official Mail envelope (Item 2145), Philatelic Sales Division, Kansas City, MO 60265-9997. The cost is 50 cents for each 45-cent Official Mail envelope and 70 cents for each 65-cent envelope. The standard \$10 minimum order and 50-cent handling fee apply.

Customers can obtain first-day cancellations by sending a peelable return address label and 50 cents for each 45-cent Official Mail envelope or 70 cents for each 65-cent envelope. The Postal Service will then add the official government return address, affix the customers label, and apply the first day of issue cancellation.

The Postal Service accepts personal checks, but not postage stamps. Please do not send cash. Orders must be postmarked by April 16 and addressed: 45-Cent Official Mail Envelope, or 65-Cent Official Mail Envelope, Postmaster, Springfield VA 22150–9992.