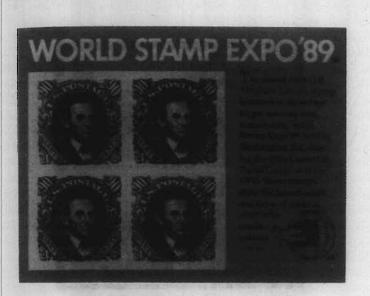

iving any mail.

All active locations for the Railroad Retirement Board (Agency Code 188 using BRM permit 12086) should be considered as using the BRM account option, not pay upon delivery.

Several of the listings received by post offices showed a cancellation date of September 30, 1989, and indicated a choice of payment options. In all instances of this type, the cancellation date is valid and the location is cancelled.

The above is a major change in procedure for both government agencies and the USPS. Managers must make certain that all affected employees are aware of these changes. All employees processing government BRM should make every effort to expedite the processing of this mail and provide all necessary assistance to agency representatives.

-Dept. of the Controller, 11-2-89.



Copyright U.S. Postal Service 1989

Issue Date: November 17, 1989 First Day City: Washington, DC Designer and Typographer: Richard D. Sheaff, Design Coordinator, Citizens' Stamp Advisory Committee Art Director: Jack Williams, Program Manager for Philatelic Design Postal Service Manager: Joe Brockert, Program Manager for Philatelic Design Engraver: Andy H. Shu, Bureau of Engraving and Printing (BEP) Printing Process: Offset/intaglio (D Press, BEP) Colors: Red, blue, green, scarlet, gray, and black (offset): Black, brown, and blue (intaglio) Size: 3.25 x 4.25 in/82.5 x 107.5 mm Stamps per Sheet: Four (imperforate) Marginal Markings: ©U.S. Postal Service 1989 WORLD STAMP EXPO '89. Logo and Text

# WORLD STAMP EXPO '89 Souvenir Sheet

A new \$3.60 imperforate souvenir sheet celebrating WORLD