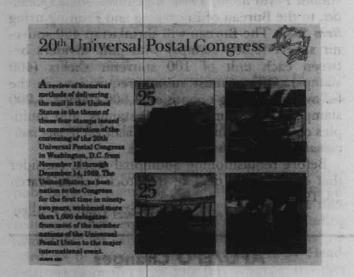

ernational philatelic exhibition directly sponsored by the Postal Service that takes place November 17-20 and November 24-December 3.

The souvenir sheet commemorates the 20th Congress of the Universal Postal Union, held in conjunction with WORLD STAMP EXPO '89. The imperforate sheet contains a block of four Classic Mail Transportation stamps that feature vehicles that delivered mail from colonial America into the early 20th century. The colorful quartet displays four of the most common means of transporting mail across America since the middle of the 18th century: the stagecoach, steamboat, biplane, and automobile.

Because the souvenir sheet contains a block of four 25-cent Classic Mail Transportation airmail stamps, it will cost \$1.

#### Do Not Place on Sale Before November 29, 1989



Copyright U.S. Postal Service 1989

Collector information is on page 23.

Supply. Only post offices with authorized philatelic centers will receive an automatic distribution. Accordingly, the quantities of stamps to be furnished follow:

| Offices receiving four-<br>position stock in these<br>quantities | Will receive souvenir sheet<br>in these quantities |  |
|------------------------------------------------------------------|----------------------------------------------------|--|
| 20,000 stamps                                                    | 1,600 stamps                                       |  |
| 40,000 stamps                                                    | 3,200 stamps                                       |  |
| 125,000 stamps