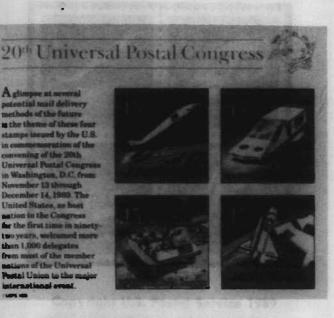

ber 20 and solversed. Cantanees in order 5 Directaber 20 Montperson BC 20050-6821 Sea remainers wasting on BC 20050-6821 Sea remainers around a conservation of 20050-6821 Sea remainers

Mainel, Annue Phreeman V in more Customers about provide a pertable is turn label for each postaisent. The process '95 costs approximities and the Postal Servare a copy personal thick's in the exact annum up to the limit of 20 items Orders must be postmarked is a coerciser 20 and addressed. Monigomers Hall Arrogrammer, P.O. Box 968° Marington, TO (0000-6822).



a. Philatelle C-taleg. Briting all available stamps and athes r bliefalls berg, is -1.552 Stamp Partot 09-41 available have at from the Patistotic Salas Division, Vinshington, DC 20265-9997. Baraove offer Greenages 20

REASE POST ON GULLETIN ROARD



**Copyright U.S. Postal Service 1989** 

Issue Date: November 24, 1989 First Day City: Washington, DC Designer of Stamps: Ken Hodges, Los Alamitos, California Designer of Sheet and Art Director: Richard D. Sheaff, Design Coordinator, Citizens' Stamp Advisory Committee Art Director and Postal Service Manager: Jack Williams, Program Manager for **Philatelic Design** Engraver: Michael J. Ryan (lettering and denomination), Gary Slaght (lettering), Bureau of Engraving and Printing (BEP) Modeler: V. Jack Ruther (BEP) Printing Process: Offset/intaglio (D Press, BEP) Colors: Magenta, cyan, yellow, and black (offset); Light blue and gray (intaglio) Size: 3.25 x 4 in/82.6 x 101.6 mm Stamps per Sheet: four (imperforate) Marginal Markings: ©U.S. Postal Service 1989 Use Correct ZIP Code® **20th Unive