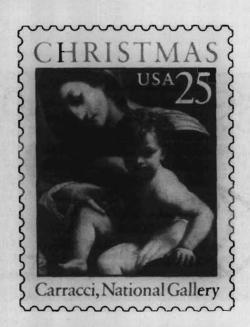

# Traditional Christmas Special Stamp

The Postal Service will issue the 1989 traditional Christmas stamp October 19 in Washington, DC. Deputy Postmaster General Michael S. Coughlin will be the featured speaker during the dedication ceremony at the National Gallery of Art.

This year's traditional stamp, featuring the Madonna and Child, was adapted by veteran stamp designer Bradbury Thompson from Ludovico Carracci's painting, The Dream of St. Catherine of Alexandria, which is housed in the National Gallery of Art in Washington, DC. Carracci, a native of Bologna, achieved renown for his poetic treatment of devotional scenes.