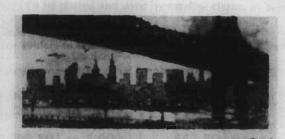

# **New York City Postal Card**

An America the Beautiful Series postal card honoring the city of New York will be issued there on November 8. The card is being issued in conjunction with the opening of the American Stamp Dealer's Association show. There is no first day of issue ceremony, but the Postal Service is offering a first-day cancellation. The postal card, designed by Bart Forbes, features Manhattan's breathtaking skyline as viewed from the Manhattan Bridge.