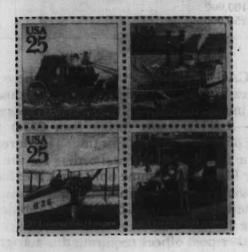

# 25-Cent Classic Mail Transportation Commemorative Stamps

A block of four 25-cent Classic Mail Transportation commemorative stamps goes on sale November 19 in Washington, DC. The stamps will be issued during WORLD STAMP EXPO '89, the first international philatelic exhibition ever directly sponsored by the U.S. Postal Service, which takes place November 17-20 and November 24-December 3. It will be held in conjunction with the 20th Congress of the Universal Postal Union.

The stamps feature vehicles that delivered mail from colonial America to the early 20th century. The colorful quartet displays four of the most commonly used means of transporting mail across the American landscape since the middle of the 18th century: the stagecoach, steamboat, biplane, and

automobile.

Do Not Place on Sale Before November 20, 1989

Copyright U.S. Postal Service 1989

Issued in panes of 40.

A future issue will include collector information.

Supply. All post offices will receive their standard automatic distribution quantities for a 40-subject commemorative stamp. The Bureau of Engraving and Printing will not honor supplemental requisitions for Hem 4470.