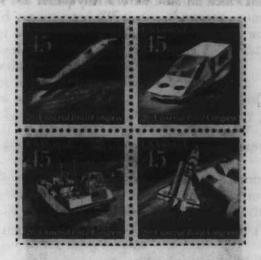

# 45-Cent Future Mail Transportation Airmail Stamps

A block of four 45-cent Future Mail Transportation airmail stamps goes on sale November 27 in Washington, DC. The stamps will be issued during WORLD STAMP EXPO '89, the first international philatelic exhibition ever directly sponsored by the U.S. Postal Service, which takes place November 17-20 and November 24-December 3. It will be held in Washington, DC, in conjunction with the 20th Congress of the Universal Postal Union.

The colorful block of four offers a glimpse at what mail transportation may be like in the future. The stamps feature a hypersonic airliner soaring through space, a shuttle involved in a mid-space mail transfer at a space station, a hovercraft zooming along on a cushion of air, and a surface rover vehicle delivering to a space colony.

Do Not Place on Sale Before November 28, 1989

Copyright U.S. Postal Service 1989

Issued in panes of 40.

A future issue will include collector information.

Supply. All post offices will receive half their standard automatic distribution quantities for a 40-subject commemorative stamp.