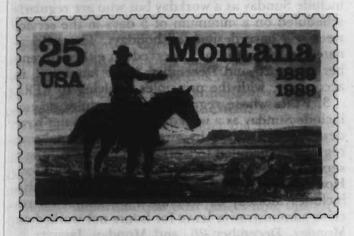

# 25-Cent Montana Statehood Commemorative Stamp

A 25-cent commemorative stamp honoring the centennial of Montana statehood goes on sale January 15, 1989, in Helena, Montana. The Montana Statehood stamp is based on renowned Western artist Charles M. Russell's oil painting, C.M. Russell and Friends. It is the first of five stamps commemorating statehood anniversaries in 1989. Others include North Dakota, Washington, South Dakota, and North Carolina.

Renowned Western artist Charles M. Russell based the Montana Statehood stamp on the oil painting, C.M. Russell and Friends. The Montana artist and former cowboy painted his favorite Montana landscape and elements of the old West, including himself, to capture the spirit of Big Sky Country. The stamp shows Russell in the foreground aboard a black horse, standing on a grassy knoll. Russell's left arm extends toward Square Butte and the spacious plains of central Montana. Five cowhands ride past Russell in the lower right.