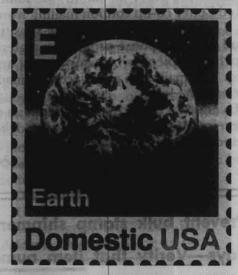

## 25-Cent (E) Earth Series

A nondenominated regular postage stamp with the selling value of 25 cents goes on sale in Washington, DC, on March 22, 1988. The stamps were printed without denomination because of the uncertainty about the new rate changes and the production and distribution lead time required to implement the proposed postage rate changes. This stamp is for domestic use only; it may not be used for international mail.

Do Not Sell Before March 23, 1988

Copyright U.S. Postal Service 1986

Issued in sheets of 100; coils of 100, 500, 3000; book of 20. Collector information is on page 5.

Supply. Earth stamps will arrive in early March at all CAG A-C offices that were surveyed in 1985 to develop shipment quantities of nondenominated stamp stock. Those shipments will go directly to Stamp Distribution Offices (SDOs) and CAG A-C offices.

# E (Earth) Stamp

The E stamp was issued on March 22 to correspond with a new domestic First-Class postage rate implemented shortly thereafter. The stamp is in sheet, coil, and booklet formats and became available at post offices nationwide on March 23.

The stamp, the fifth nondenominated "letter" issue produced by the Postal Service, breaks tradition by incorporating a pictorial design-a dramatic and colorful view of Earth from space. Designed by Robert T. McCall, veteran space stamp designer from Paradise Valley, Arizona, the image comes from an original painting based on composite photographs provided by the National Aeronautic and Space Administration (NASA). The subject, Earth, was chosen to correspond with the letter E.