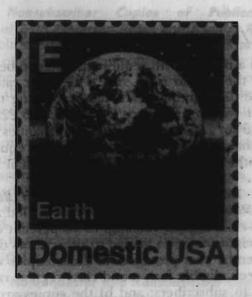

## 25-Cent (E) Earth Series

A nondenominated regular postage stamp with the selling value of 25 cents goes on sale in Washington, DC, on March 22, 1988. The stamps were printed without denomination because of the uncertainty about the new rate changes and the production and distribution lead time required to implement the proposed postage rate changes. This stamp is for domestic use only; it may not be used for international mail.

Do Not Sell Before March 23, 1988

Copyright U.S. Postal Service 1986

Issued in sheets of 100; coils of 100, 500, 3000; book of 20. Collector information is on page 5.

Supply. Earth stamps will arrive in early March at all CAG A-C offices that were surveyed in 1985 to develop shipment quantities of nondenominated stamp stock. Those shipments will go directly to Stamp Distribution Offices (SDOs) and CAG A-C offices.

# E (Earth) Stamp

The E stamp was issued on March 22 to correspond with a new domestic First-Class postage rate implemented shortly thereafter. The stamp is in sheet, coil, and booklet formats and became available at post offices nationwide on March 23.

The stamp, the fifth nondenominated "letter" issue produced by the Postal Service, breaks tradition by incorporating a pictorial design-a dramatic and colorful view of Earth from space. Designed by Robert T. McCall, veteran space stamp designer from Paradise Valley, Arizona, the image comes from an original painting based on composite photographs provided by the National Aeronautic and Space Administration (NASA). The subject, Earth, was chosen to correspond with the letter E.