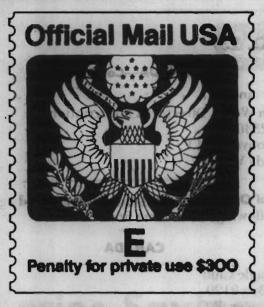

## **E-Series Penalty Coll**

A Penalty Mail coil postage stamp with a selling value of 25-cents goes on sale March 22, 1988, in Washington, DC. This stamp is available in coils of 100 only and will implement the rate change until the regular denominated Official Mail coil stamp becomes available.

Do Not Sell Before March 23, 1988

Copyright U.S. Postal Service 1988

Collector information is on page 9.

Supply: Only SDOs authorized to process Official Mail requisitions from government agencies may order these stamps. Those offices should immediately submit Forms 3356, Stamp Requisition—Bulk Quantities, to the Bureau of Engraving and Printing, using Item 709. They must requisition the standard ordering multiples.

# **E-Series Penalty Mail Stamp**

An E-Series Penalty Mail coil stamp was issued in conjunction with the E (Earth) sheet, coil, and booklet stamps on March 22 in Washington, DC. The stamp, which carries no denomination, is valued at 25 cents and will implement the new domestic rate for First-Class Mail. The Penalty Mail stamp may be used only with federal government mail.

The E-Series Penalty Mail stamp is similar to previous official mail stamps but has two distinguishing features. It is printed entirely by offset lithography, making it the first U.S. postage stamp produced entirely in offset. It is also on prephosphored paper, the first full-production issue produced in this manner.

Ordering And First-Day Cancellations: Post offices and most philatelic centers will not sell the Penalty Mail stamp. It is available on a hand-back basis at the Philatelic Center at Postal Service Headquarters in Washington, D.C. Customers should address Mail orders: E-Series Penalty Mail Stamps, Postmaster, Washington, DC 20066-9992. The Postal Service charges 50-cents to handle each mail order. Santak Subscriptions

Because Penalty Mail stamps are not sold in post offices, customers cannot affix their own stamps to receive cancellations. In addition, envelopes to which the Postal Service affixes the stamps must have a U.S. government return address. Therefore, customers should place U.S. Postal Service, Washington, DC 20066, Official Business in three lines in the upper left corner.

The return address may be printed, typewritten, rubberstamped, or on a gummed label. Customers may not write the return address in longhand. Additionally, they must address all envelopes and cards in the lower right corner for return to customers.