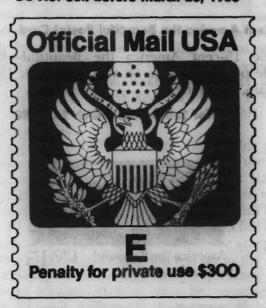

## **E-Series Penalty Coll**

A Penalty Mail coil postage stamp with a selling value of 25-cents goes on sale March 22, 1988, in Washington, DC. This stamp is available in coils of 100 only and will implement the rate change until the regular denominated Official Mail coil stamp becomes available.

Do Not Sell Before March 23, 1988

Copyright U.S. Postal Service 1988

Collector information is on page 9.

Supply: Only SDOs authorized to process Official Mail requisitions from government agencies may order these stamps. Those offices should immediately submit Forms 3356, Stamp Requisition—Bulk Quantities, to the Bureau of Engraving and Printing, using Item 709. They must requisition the standard ordering multiples.

# **E-Series Penalty Mail Stamp**

An E-Series Penalty Mail coil stamp was issued in conjunction with the E (Earth) sheet, coil, and booklet stamps on March 22 in Washington, DC. The stamp, which carries no denomination, is valued at 25 cents and will implement the new domestic rate for First-Class Mail. The Penalty Mail stamp may be used only with federal government mail.

The E-Series Penalty Mail stamp is similar to previous official mail stamps but has two distinguishing features. It is printed entirely by offset lithography, making it the first U.S. postage stamp produced entirely in offset. It is also on prephosphored paper, the first full-production issue produced in this manner.