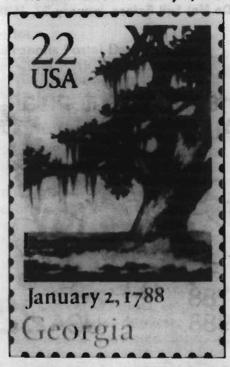

# Georgia Statehood Commemorative Stamp

Atlanta's distinctive skyline rises behind the lush image of a live oak on the first stamp issued in 1988. The 22-cent Georgia Statehood stamp, which goes on sale January 6 in Atlanta, is the seventh in the U.S. Constitution Anniversary Series.

Georgia native Greg Harlin designed the stamp printed by the American Bank Note Company. Along the bottom of the design, in two lines of type, January 2, 1788, appears in black and Georgia in red. In the upper left corner 22 USA is in black lettering

lettering.

In 1732, King George II of England granted a charter to a 20-member corporation for the territory that includes present-day Georgia. Chief among the trustees was General James Edward Oglethorpe who, along with a group of about 100 settlers, established the settlement of Savannah in 1733.