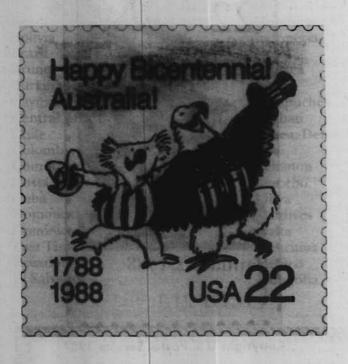

### 22-Cent Australia Bicentennial **Commemorative Stamp**

The United States and Australia will issue stamps jointly on January 26, 1988, in celebration of Australia's bicentennial. The United States will place its 22-cent commemorative on sale in Washington, DC, and the Australian issue will go on sale in Sydney. Both stamps commemorate the bicentennial of the founding of the first European settlement in Australia.

Do Not Sell Before January 27, 1988

Copyright U.S. Postal Service 1987

Issued in panes of 40.

A future issue will include collector information.

Supply. All post offices will receive their standard automatic-distribution quantities for a 40-subject commemorative stamp. The Bureau of Engraving and Printing will not honor supplemental requisitions for Hom 433 because the total quantity of this