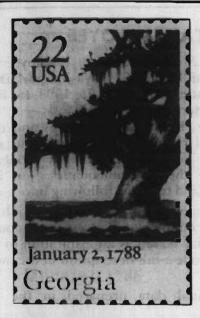

# Georgia Statehood Commemorative Stamp

Atlanta's distinctive skyline rises behind the lush image of a live oak on the first stamp issued in 1988. The 22-cent Georgia Statehood stamp, which goes on sale January 6 in Atlanta, is the seventh in the U.S. Constitution Anniversary Series.

Georgia native Greg Harlin designed the stamp printed by the American Bank Note Company. Along the bottom of the design, in two lines of type, January 2, 1788, appears in black and Georgia in red. In the upper left corner 22 USA is in black lettering

lettering.

In 1732, King George II of England granted a charter to a 20-member corporation for the territory that includes present-day Georgia. Chief among the trustees was General James Edward Oglethorpe who, along with a group of about 100 settlers, established the settlement of Savannah in 1733.