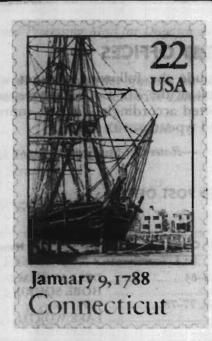

## Connecticut Statehood Commemorative Stamp

A 19th century harbor scene appears on the design of a commemorative stamp salute to the State of Connecticut, which celebrates its 200th anniversary in 1988. The first day of issue is January 9 in Hartford, the state capital.

Connecticut ratified the U.S. Constitution on January 9, 1788, becoming the fifth state to enter the Union. Months earlier, its delegation had taken a vital role in resolving the single most divisive issue at the constitutional convention in Philadelphia—the ratio of legislative representation between smaller and larger states.

The resulting agreement, now known as the Connecticut Compromise, granted each state an equal vote in the Senate, with representation in the House based on population. It was a wonderfully simple solution that ensured ultimate passage of the Constitution, and that endures today as a testament to the canny pragmatism of the Connecticut Yankee.

Connecticut also has been a leader in business and trade. In its early years, shipbuilding was particularly important. In homage to its rich maritime heritage, the Connecticut stamp design pictures the "Charles W. Morgan," a full-masted whaling ship that survives today in Mystic Seaport.