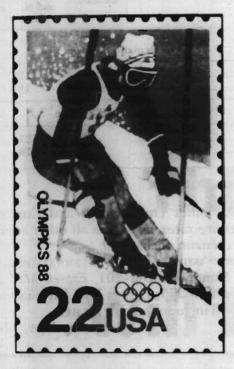

# 22-Cent Winter Olympics Commemorative Stamp

The 22-cent Winter Olympics commemorative postage stamp will be placed on sale January 10, 1988, in Anchorage, AK. This stamp issue honors the XV Olympic Winter Games, which will be held in Calgary, Canada, from February 13-28, 1988.

This is the fourth stamp to be printed by a private firm under the terms of a contract awarded by the Postal Service on January 12, 1987, and the 33rd printed by that firm since 1979.

Do Not Sell Before January 11, 1988

Copyright U.S. Postal Service 1987

Issued in panes of 50.

A future issue will include collector information.

Supply. All post offices will receive standard automatic distribution quantities for a 50-subject commemorative stamp. Supplemental requisitions will not be honored at the Bureau of Engraving and Printing for Item 432.