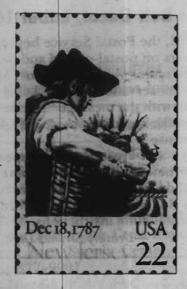

# 22-Cent New Jersey Statehood Commemorative Stamp

The 22-cent New Jersey Statehood commemorative postage stamp goes on sale September 11, 1987, in Trenton, New Jersey. This stamp issue commemorates the 200th anniversary of New Jersey statehood.

This is the second stamp printed by a private firm under a contract awarded by the Postal Service on January 12, 1987, and the 31st printed by that firm since 1979.

Do Not Sell Before September 12, 1987

Copyright U.S. Postal Service 1987

Issued in panes of 50.

Collector information is on page 13.

Supply. All post offices will receive their standard automatic distribution quantities for a 50-subject commemorative stamp. The Bureau of Engraving and Printing will not honor supplemental requisitions for Item 428.