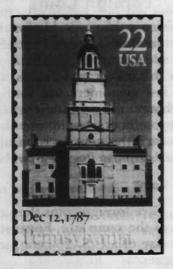

# 22-Cent Pennsylvania Statehood Commemorative Stamp

The 22-cent Pennsylvania Statehood commemorative postage stamp goes on sale August 26, 1987, in Harrisburg, Pennsylvania. This stamp issue commemorates the 200th anniversary of Pennsylvania statehood.

This is the first stamp printed by a private firm under a contract awarded by the Postal Service on January 12, 1987, and the 30th printed by that firm since 1979.

#### Do Not Sell Before August 27, 1987

Copyright U.S. Postal Service 1987

Issued in panes of 50.

A future issue will include collector information.

Supply. All post offices will receive their standard automatic distribution quantities for a 50-subject commemorative stamp. The Bureau of Engraving and Printing will not honor supplemental requisitions for Item 427.