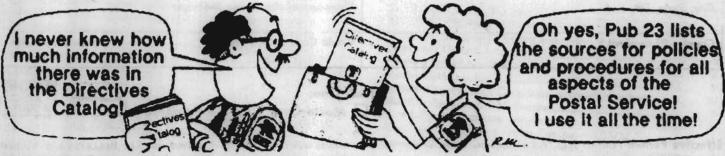

# COD: Additional Common Errors in Check Acceptance

POSTAL BULLETIN 21625, 6-25-87, contained a page 1 article describing frequent errors occurring under the new COD check acceptance policy. Reports of problems concerning two additional areas have been received. To avoid these, all employees responsible for delivering COD articles and handling payments received should be aware of the

following procedures:

1. When a customer pays by check, employees do not collect a money order fee. If a customer prepares a check and inadvertently includes the money order fee in addition to the COD charges due the sender, employees must not after the emount written on the check. Contact the customer and ask the customer to reissue the check in the correct amount. If the customer declines, make a notation on the back of the COD tag and forward the check to the mailer.

2. Employees must record two forms of acceptable identification on the back of the check. When doing so, do not use rubber stamps with endorsements restricting the check for deposit to the postmaster's bank account even if these rubber stamps bear lines for recording customer identification.