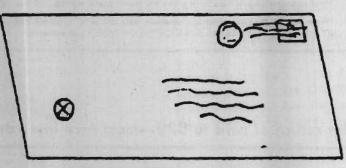

2. Complete the exchange office portion of a Transit Time Card and attach it to the reverse

side of each piece of mail (see Exhibit A on page 5).

3. Mark the front of each piece of mail, as shown in Exhibits A and B on pages 5 and 6, to draw the delivery unit's attention.

4. Return all pieces with survey cards attached to the mail stream and process normally.

When a delivery unit receives one of these mail pieces, it must:

1. Remove the Transit Time Card and complete two blocks in the delivery office portion: "Date of arrival of the item" and "Date of presentation for delivery or advice to the addressee for correction" (see exhibits). Do not complete "Date of arrival of the dispatch note (CP-12)."