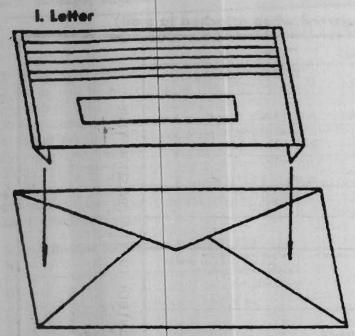

2. Complete the exchange office portion of a Transit Time Card and attach it to the reverse

side of each piece of mail (see Exhibit A on page 5).

3. Mark the front of each piece of mail, as shown in Exhibits A and B on pages 5 and 6, to draw the delivery unit's attention.

4. Return all pieces with survey cards attached to the mail stream and process normally.

When a delivery unit receives one of these mail pieces, it must:

1. Remove the Transit Time Card and complete two blocks in the delivery office portion: "Date of arrival of the item" and "Date of presentation for delivery or advice to the addressee for correction" (see exhibits). Do not complete "Date of arrival of the dispatch note (CP-12)."