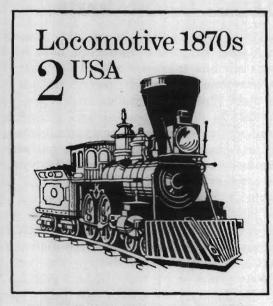

## 2-CENT REENGRAVED LOCOMOTIVE COIL STAMP

A reengraved version of the 2-cent Locomotive coil stamp will be placed on sale in coils of 3,000 on March 6, 1987, in Milwaukee, Wisconsin.

Reengraving was required to begin producing the stamp on the "B" press after the Bureau of Engraving and Printing dismantled the Cottrell presses. The "B" press utilizes a one-piece printing cylinder and produces stamps whose dimensions differ from those printed on the multipleplate Cottrell presses.

Do Not Sell Before March 7, 1987

Copyright U.S. Postal Service 1982

Issued in coils of 3,000.

Collector information is on page 13.

Supply. Post offices with authorized philatelic centers will receive an automatic distribution of coils of 3,000. The automatic distribution is based on the Bureau of Engraving and Printing's four-position schedule for a 50-subject commemorative stamp. Accordingly, the quantities of coils post offices will receive are as follows:

Note: In order to identify the reengraved Locomotive coil from the original coil printing, the reengraved shipments are labeled Press B on the cartons. Because of the ample supply of the 2-cent Locomotive in coils of 500, the initial production of the reengraved Locomotive stamp is in coils of 3,000 only.