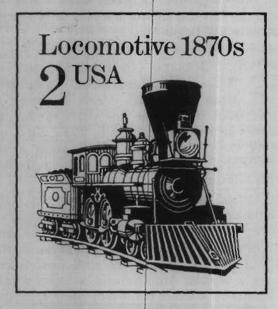

## 2-CENT REENGRAVED LOCOMOTIVE COIL STAMP

A reengraved version of the 2-cent Locomotive coil stamp will be placed on sale in coils of 3,000 on March 6, 1987, in Milwaukee, Wisconsin.

Reengraving was required to begin producing the stamp on the "B" press after the Bureau of Engraving and Printing dismantled the Cottrell presses. The "B" press utilizes a one-piece printing cylinder and produces stamps whose dimensions differ from those printed on the multipleplate Cottrell presses.

Do Not Sell Before March 7, 1987

Copyright U.S. Postal Service 1982

Issued in coils of 3,000.

Collector information is on page 13.

Supply. Post offices with authorized philatelic centers will receive an automatic distribution of coils of 3,000. The automatic distribution is based on the Bureau of Engraving and Printing's four-position schedule for a 50-subject commemorative stamp. Accordingly, the quantities of coils post offices will receive are as follows:

| Offices receiving four-position stock in these quantities | Will receive coils in these quantities |  |
|-----------------------------------------------------------|----------------------------------------|--|
| 20,000-125,000                                            | 8 16                                   |  |

Note: In order to identify the reengraved Locomotive coil from the original coil printing, the reengraved shipments are labeled Press B on the cartons. Because of the ample supply of the 2-cent Locomotive in coils of 500, the initial production of the reengraved Locomotive stamp is in coils of 3,000 only.

Stamp distribution offices requiring additional stock of the reengraved Locomotive coil must submit a separate Form 17A, Accountable Items Requisition From Stamp Distribution Office, to their Regional Accountable Paper Depositories requesting Item 730-8. All other post offices requiring the reengraved coil must immediately submit a separate Form 17A to their Stamp Distribution Offices using the above item number. Form 3356, Stamp Requisition—Bulk Quantities, received at the Bureau of Engraving and Printing for the reengraved Locomotive will be filled with the original 2-cent Locomotive until stock is exhausted.