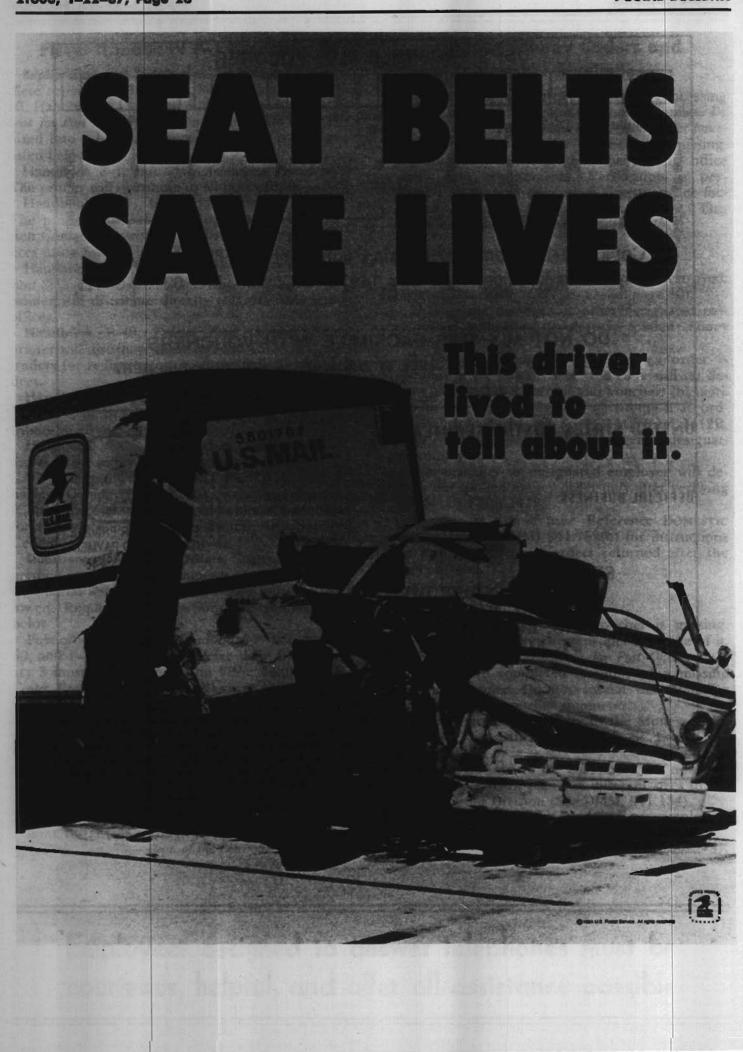

## **DISCIPLINE FOR SAFETY VIOLATIONS**

This article clarifies the administration of discipline for safety violations.

Article 16, Discipline Procedures, of the National Agreement clearly makes disciplinary action appropriate for safety rule violations, unacceptable safety performance, and failure to perform work as instructed. Management has the contractual right to discipline employees for unsafe practices, whether those practices result in an accident or not.

Supervisors and managers must take necessary, effective action to correct unsafe practices. When

conducting any discussions or taking disciplinary action relating to safety, managers and supervisors must cite the safety rules or regulations violated or performance failures so that employees can correct unsafe practices. Disciplinary action must be appropriate to the infraction, not dependent on whether an accident occurred.

Supervisors and managers should also understand, however, that postal policy prohibits disciplinary action that may discourage accident reports or the filing of a claim for compensable injury with the Office of Workers' Compensation Programs.—*Employee Relations Dept.*, 1-22-87.