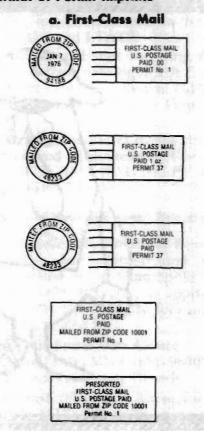

### 282.2 Payment of Postage

Postage must be paid by postage stamps, by postage meter, by permit imprint, or through penalty mail billing procedures. When stamps or a meter are used, the postage must be affixed directly to the statement of mailing, PS Form 3652.

### .21 Permit Imprint

Each item sent in this service must bear an indication that United States postage has been paid. Senders who are authorized use of one of the permit imprints specified in Exhibit 152.3 may use that permit imprint for items sent in this service.

### .22 Other Postage Payment Methods

a. Senders who pay postage by stamps or meter will be assigned a sequential customer identification number for International Priority Airmail purposes only. No fee is to be charged in conjunction with the issuance of this customer identification number. A separate number will be assigned at each post office where a customer enters mail.

b. When payment is by stamps or meter, the postage is to be affixed to Copy 1 of the mailing statement, PS Form 3652. The individual pieces must be endorsed "U.S. INTERNATIONAL AIR-MAIL POSTAGE PAID."

c. The required postage payment endorsement may be applied either by utilizing one of the authorized methods specified in DMM 145.3, or by utilizing an appropriate meter "ad plate" in combination with a meter impression showing a "zero" postage amount. The imprint may not be typewritten or handwritten.