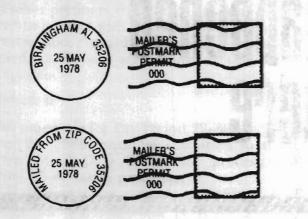

### .21 Permit Imprint

Each item sent in this service must bear an indication that United States postage has been paid. Senders who are authorized use of one of the permit imprints specified in Exhibit 152.3 may use that permit imprint for items sent in this service.

### .22 Other Postage Payment Methods

a. Senders who pay postage by stamps or meter will be assigned a sequential customer identification number for International Priority Airmail purposes only. No fee is to be charged in conjunction with the issuance of this customer identification number. A separate number will be assigned at each post office where a customer enters mail.

b. When payment is by stamps or meter, the postage is to be affixed to Copy 1 of the mailing statement, PS Form 3652. The individual pieces must be endorsed "U.S. INTERNATIONAL AIR-MAIL POSTAGE PAID."

c. The required postage payment endorsement may be applied either by utilizing one of the authorized methods specified in DMM 145.3, or by utilizing an appropriate meter "ad plate" in combination with a meter impression showing a "zero" postage amount. The imprint may not be typewritten or handwritten.