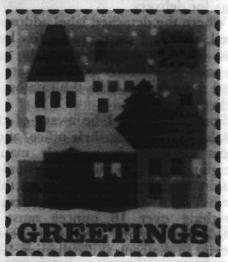

# 1986 CHRISTMAS STAMPS

The 1986 22-Cent Christmas stamps will be placed on sale October 24, 1986, in Snow Hill, MD, and in Washington, DC. The Rural Village stamp will be issued in Snow Hill and the Perugino Madonna stamp will be issued in Washington.