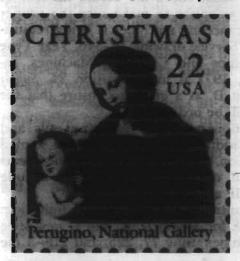

# 1986 CHRISTMAS STAMPS

The 1986 22-Cent Christmas stamps will be placed on sale October 24, 1986, in Snow Hill, MD, and in Washington, DC. The Rural Village stamp will be issued in Snow Hill and the Perugino Madonna stamp will be issued in Washington.