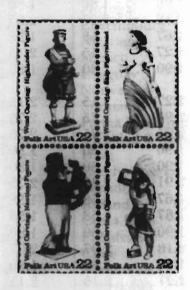

## 22-Cent Woodcarved Figurines Commemorative Stamps

A block of four 22-cent Woodcarved Figurines commemorative postage stamps will be placed on sale October 1, 1986, in Washington, D.C.

This is the 21st stamp to be printed by a private firm under the terms of a contract awarded by the Postal Service on September 8, 1983, and the 28th printed by that firm since 1979.

Do Not Sell Before October 2, 1986

Copyright U.S. Postal Service 1986

Issued in panes of 50. Collector information is on page 9.

Supply. All post offices will receive approximately double their standard automatic-distribution quantities for a 50-subject commemorative stamp. Supplemental requisitions will not be honored at the Bureau of Engraving and Printing for Hom 410.