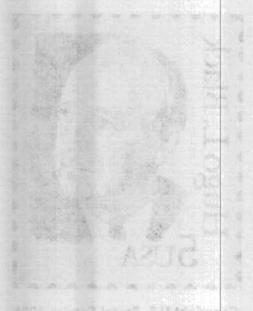

# Hugo L. Black Regular Stamp

A five-cent regular Great Americans Series stamp honoring Supreme Court Justice Hugo L. Black will be issued in Washington, D.C., on February 27, the centennial of his birth. It will go on sale at post offices nationwide on February 28.

Designed by Christopher Calle of Stamford, Connecticut, the single-color engraved stamp features a solemn rendering of the distinguished justice.

Hugo LaFayette Black was born in Harlan, Alabama, on February 27, 1886. After a noteworthy career as an attorney, police judge and county solicitor, Black was elected to the U.S. Senate in 1926. He swiftly became the voice of Senate liberals, helping pass much of President Franklin Roosevelt's "New Deal" legislation, including the establishment of the Tennessee Valley Authority and federal wage and hour laws.

In 1937, President Roosevelt named Black to the Supreme Court, where he became an ardent crusader for First Amendment protection. For more than three decades on the bench, Black advocated the enforcement of antitrust laws, racial desegregation and the protection of the rights of American citizens abroad. Generally, his was the liberal viewpoint in an otherwise conservative Court.