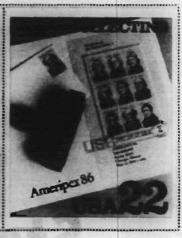

# Stamp Collecting Commemorative Stamp Booklet

A booklet of eight commemorative stamps will be issued January 23 in State College, Pennsylvania, in celebration of the hobby of stamp collecting. It will be the first U.S. commemorative stamp booklet and will contain two identical panes of four 22-cent stamps each.

On the same day the U.S. stamps are issued, the Swedish postal administration will issue a STOCKHOLMIA 86 IV (Stamp Collecting) booklet containing a single pane of four stamps commemorating philately. The Swedish stamps are the fourth produced by that nation to focus attention on the international stamp exhibition to be held next year in Stockholm.

Three of each country's stamp designs will be unique, but one design, prepared by Sweden's Eva Jern, will be used for both one of the U.S. and one of the Swedish stamps. The design (number 3 pictured above) shows two Swedish stamps on an album page and a 1938 three-cent U.S. stamp under a magnifying glass. All three

stamps commemorated the tricentennial of Swedish-Finnish emigration to America.

Design number one shows a representation of several two-cent George Washington stamps issued in 1883 and still in use in 1886. It also pictures a variety of other antique philatelic items, including a membership card from the American Philatelic Association, the forerunner of the APS.

A young boy is shown working with his stamp collection in design number two. Among the stamps in the boy's album is the Dogs block of four issued in 1984.

Design number four features one of four Presicients miniature sheets to be issued on May 22 in conjunction with the opening of AMERIPEX '86, the international philatelic exhibition to be held near Chicago, Illinois.