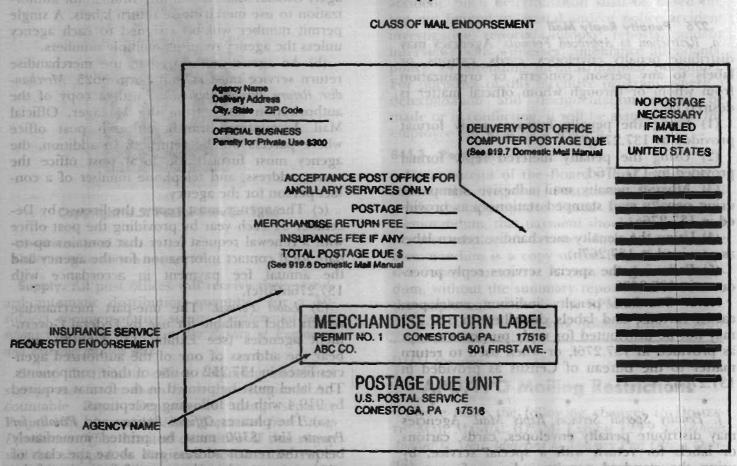

#### MERCHANDISE RETURN SERVICE FOR FEDERAL AGENCIES

•

Effective January 2, 1986, Domestic Mail MANUAL (DMM) 137.276a and 137.276f are revised and 137.276h is added to permit federal agencies to use merchandise return service. Merchandise return service provides a means by which a parcel can be returned to a federal agency with postage paid by the agency. The revisions also provide agencies an alternative to First-Class Business Reply rates when paying postage on returned parcels.

h. Penalty Merchandise Return

(1) Description. Merchandise return service allows a merchandise return permit holder to authorize individuals and organizations to send First-Class (Priority), third-, and fourth-class parcels to the permit holder. The permit holder pays the return postage and fees (see 919).

137.276h(5)(c).

(3) Label Format. The one-part merchandise return label available for use by Federal Government agencies (see Exhibit 137.276h(3)) must bear the address of one of the authorized agencies listed in 137.252 or one of their components. The label must be printed in the format required by 919.4 with the following exceptions:

(a) The phrases Official Business and Penalty for Private Use, \$300 must be printed immediately below the return address and above the class of service requested in the upper left corner of the

label.

(b) The name of the post office required to appear in the Merchandise Return Label legend must be the same as the post office to which the matter has been authorized to be returned.

(4) Special Services-Insurance