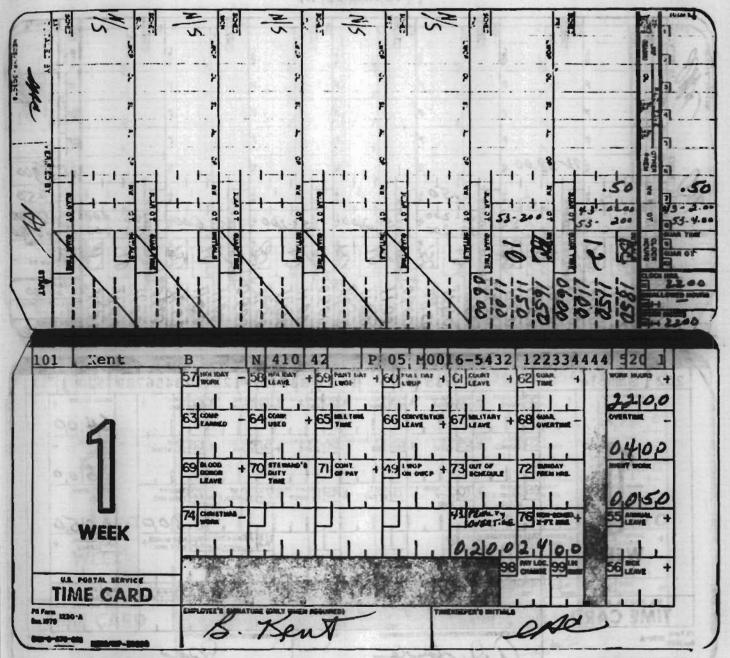

Weekly: Eligible part-time employees with paid hours in excess of fifty six (56) hours in a service week.

Timecard Reporting (Forms 1230-A,B,C; 1234)

Daily Entries: Penalty Overtime is reported in the regular overtime block and identified as hours type "43". (See sample timecard Exhibit A. which shows regular and penalty overtime hours being reported in the same block.

Regular overtime hours type "53" and penalty overtime hours type "43" are both reported in the daily overtime block.

BELL STERN STOL

Recognition of the Print