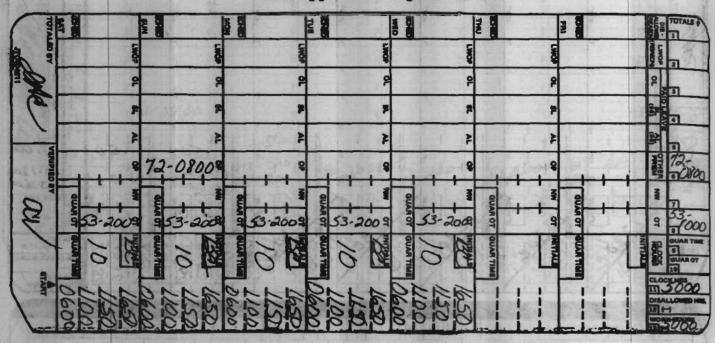

#### (Exhibit F)

In this exhibit the part-time employee worked in a higher level, non-exempt position on Monday, Thursday, and Friday. On Tuesday, the employee received 2.00 hours of penalty overtime for hours worked in excess of 10 during a service day. On Thursday, 10 hours are paid at the regular overtime rate for hours worked in excess of 40 in a service week. One (1) hour is paid at the penalty overtime rate for hours worked in excess of 56 in a service week. On Friday, all hours worked on the employee's base timecard and higher level timecard are to be paid at the penalty overtime rate due to exceeding 56 hours in a service week.

(Exhibit F-1)

Card Type 2 - Higher Level

strate week. On Friday, eli hours worked on the employer's base

dereine rate die to exceeding 56 nours in a service wee