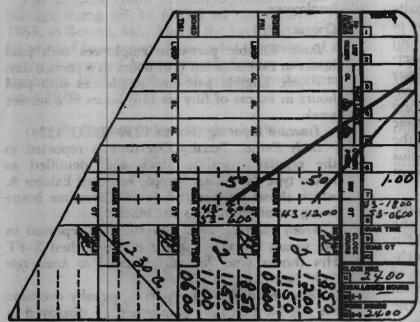

Weekly: Eligible part-time employees with paid hours in excess of fifty six (56) hours in a service week.

Timecard Reporting (Forms 1230-A,B,C; 1234)

Daily Entries: Penalty Overtime is reported in the regular overtime block and identified as hours type "43". (See sample timecard Exhibit A. which shows regular and penalty overtime hours being reported in the same block.

a colonia sini

Total weekly regular overtime hours only. Hours type "53".

Total weekly penalty overtime hours only. Hours type "43". Indicate (-) for crossfooting.

(Exhibit C)

In this exhibit the part-time employee worked 2 days during the service week. On Friday, 2.00 hours are paid at the penalty overtime rate for hours worked in excess of 10.00 in a service Id this exhibit day. Nour's during a service care property of the property of the period at the period of t

ten by overseer arrest and opening a converse weeks or the section and

In this exhibit the part-time employee worked a total of 64.00 hours during the service week. On Monday 2.00 hours are paid at the penalty overtime rate for hours worked in excess of 10.00 during a service day. On Thursday, the employee worked in excess of 40 hours in a service week resulting in 6.00 hours of regular overtime. On Friday, 6.00 hours of penalty overtime was incurred for hours worked in excess of 56.00 in a service week.