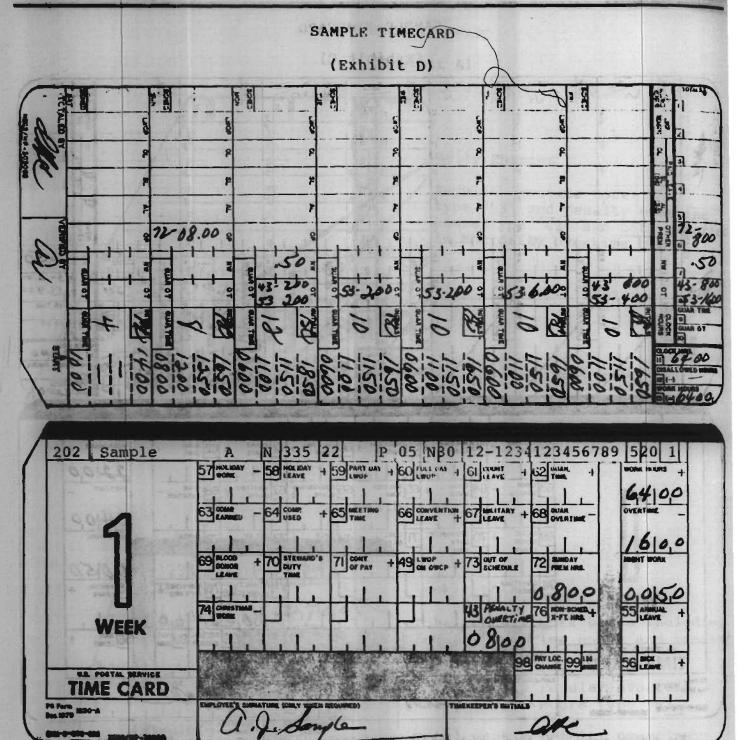

Weekly Entries: Penalty overtime is reported in the vacant block to the left of Non-Sched X-FT Hrs (hours type 76) and identified as hours type "43" (see Exhibit B).

Other examples for reporting penalty overtime for eligible part-time employees are displayed in

## SAMPLE TIMECARD

(Exhibit B)

and evaluate the employee before [36 and/westv

end we of the are but and the Consession of the same

adjusted for sanotatic distripation during PQ.

Weekly Totals

Total weekly work hours including regular overtime hours and penalty overtime hours

a colonia sini

Total weekly regular overtime hours only. Hours type "53".

Total weekly penalty overtime hours only. Hours type "43". Indicate (-) for crossfooting.

(Exhibit C)

In this exhibit the part-time employee worked 2 days during the service week. On Friday, 2.00 hours are paid at the penalty overtime rate for hours worked in excess of 10.00 in a service Id this exhibit day. Nour's during a service care property of the property of the period at the period of t