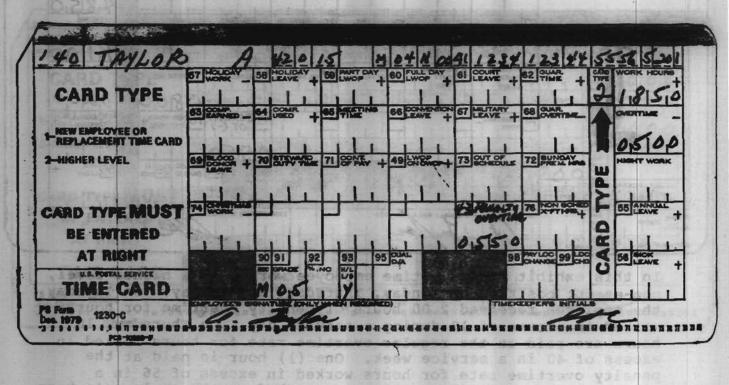

#### SAMPLE TIMECARD

(Exhibit E-1)

Card Type 2 - Higher Level

#### (Exhibit F)

In this exhibit the part-time employee worked in a higher level, non-exempt position on Monday, Thursday, and Friday. On Tuesday, the employee received 2.00 hours of penalty overtime for hours worked in excess of 10 during a service day. On Thursday, 10 hours are paid at the regular overtime rate for hours worked in excess of 40 in a service week. One (1) hour is paid at the penalty overtime rate for hours worked in excess of 56 in a service week. On Friday, all hours worked on the employee's base timecard and higher level timecard are to be paid at the penalty overtime rate due to exceeding 56 hours in a service week.