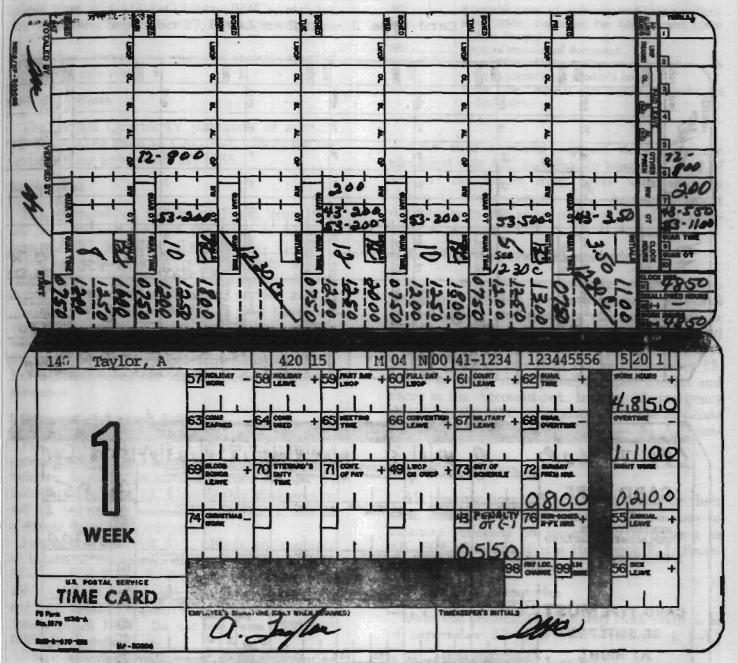

ten by overseer arrest and opening a converse weeks or the section and

In this exhibit the part-time employee worked a total of 64.00 hours during the service week. On Monday 2.00 hours are paid at the penalty overtime rate for hours worked in excess of 10.00 during a service day. On Thursday, the employee worked in excess of 40 hours in a service week resulting in 6.00 hours of regular overtime. On Friday, 6.00 hours of penalty overtime was incurred for hours worked in excess of 56.00 in a service week.

#### (Exhibit E)

In this exhibit the part-time employee worked in a higher level, non-exempt position, Saturday thru Wednesday and in his regular position Thursday and Friday. On Thursday, the employee worked 12.00 hours in a service day. Six (6.00) hours are in excess of 40 in a service week payable at the regular overtime rate. Six (6.00) hours are in excess of 56 hours in a service week payable at the penalty overtime rate. On Friday, the employee worked 12.00 hours in a service day all of which is to be paid as penalty overtime, since the employee has exceeded 56 hours in a service week.