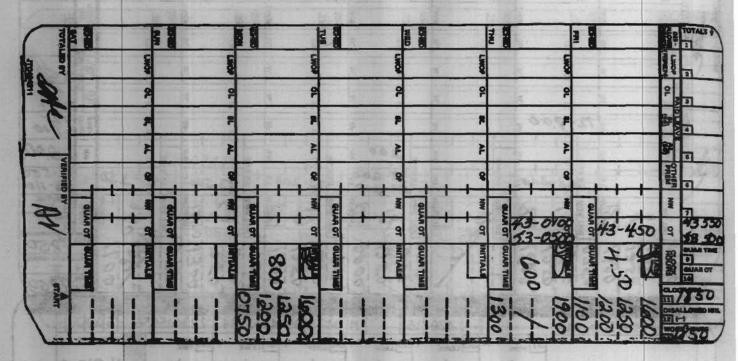

#### (Exhibit F)

In this exhibit the part-time employee worked in a higher level, non-exempt position on Monday, Thursday, and Friday. On Tuesday, the employee received 2.00 hours of penalty overtime for hours worked in excess of 10 during a service day. On Thursday, 10 hours are paid at the regular overtime rate for hours worked in excess of 40 in a service week. One (1) hour is paid at the penalty overtime rate for hours worked in excess of 56 in a service week. On Friday, all hours worked on the employee's base timecard and higher level timecard are to be paid at the penalty overtime rate due to exceeding 56 hours in a service week.

(Exhibit F-1)

Card Type 2 - Higher Level

strate week. On Friday, eli hours worked on the employer's base

dereine rate die to exceeding 56 nours in a service wee