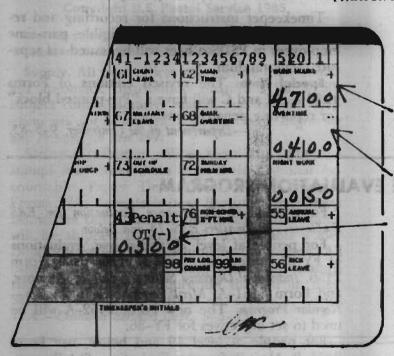

Weekly: Eligible part-time employees with paid hours in excess of fifty six (56) hours in a service week.

Timecard Reporting (Forms 1230-A,B,C; 1234)

Daily Entries: Penalty Overtime is reported in the regular overtime block and identified as hours type "43". (See sample timecard Exhibit A. which shows regular and penalty overtime hours being reported in the same block.

Weekly Entries: Penalty overtime is reported in the vacant block to the left of Non-Sched X-FT Hrs (hours type 76) and identified as hours type "43" (see Exhibit B).

Other examples for reporting penalty overtime for eligible part-time employees are displayed in

Regular overtime hours type "53" and penalty overtime hours type "43" are both reported in the daily overtime block.

BELL STERN STOL

Recognition of the Print