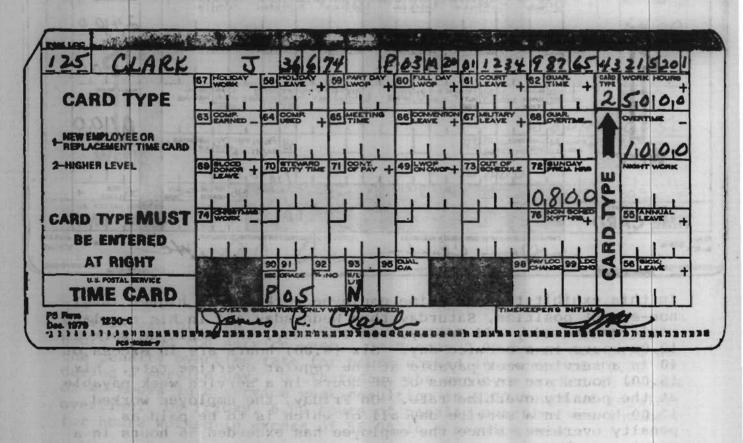

Weekly: Eligible part-time employees with paid hours in excess of fifty six (56) hours in a service week.

Timecard Reporting (Forms 1230-A,B,C; 1234)

Daily Entries: Penalty Overtime is reported in the regular overtime block and identified as hours type "43". (See sample timecard Exhibit A. which shows regular and penalty overtime hours being reported in the same block.

Weekly Entries: Penalty overtime is reported in the vacant block to the left of Non-Sched X-FT Hrs (hours type 76) and identified as hours type "43" (see Exhibit B).

Other examples for reporting penalty overtime for eligible part-time employees are displayed in

Exhibit C through F-1.

For further detailed timekeeper instructions, refer to Special Postal Bulletin Number 21495 dated January 14, 1985.

(See Exhibits A thru F-1 on pages 4 to 10).