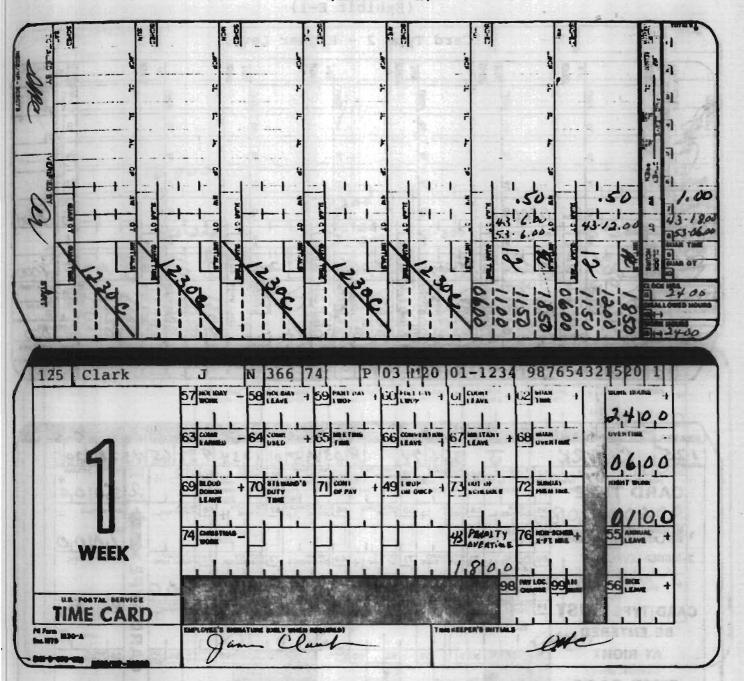

#### (Exhibit E)

In this exhibit the part-time employee worked in a higher level, non-exempt position, Saturday thru Wednesday and in his regular position Thursday and Friday. On Thursday, the employee worked 12.00 hours in a service day. Six (6.00) hours are in excess of 40 in a service week payable at the regular overtime rate. Six (6.00) hours are in excess of 56 hours in a service week payable at the penalty overtime rate. On Friday, the employee worked 12.00 hours in a service day all of which is to be paid as penalty overtime, since the employee has exceeded 56 hours in a service week.

#### SAMPLE TIMECARD

(Exhibit E-1)

Card Type 2 - Higher Level