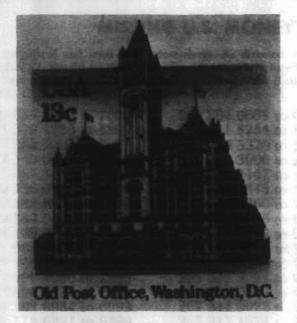

# 13-Cent Commemorative Postal Card

The 13-cent Old Washington, D.C., Post Office commemorative postal card will be placed on sale April 19, 1983, in Washington, D.C.

Do Not Sell Before April 20, 1983

Copyright U.S. Postal Service 1983

Collector information will be found on page 13.

Supply. Automatic distributions will be made to only those post offices with philatelic centers. All other post offices should order sufficient quantities of this postal card to meet anticipated local philatelic demand. Post offices with 950 or more revenue units requiring bulk quantities should immediately requisition this postal card on Form 3216, Requisition for Postal Cards—Bulk Quantities, from the Government Printing Office using Item Number 206. All other post offices should immediately submit a separate Form 17, Stamp Requisition, to their designated Stamp Distribution Offices.