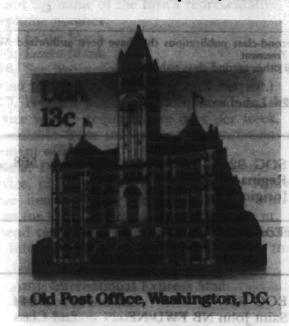

# 13-Cent Commemorative Postal Card

The 13-cent Old Washington, D.C., Post Office commemorative postal card will be placed on sale April 19, 1983, in Washington, D.C.

Do Not Sell Before April 20, 1983

Copyright U.S. Postal Service 1983

Collector information will be found on page 13.

Supply. Automatic distributions will be made to only those post offices with philatelic centers. All other post offices should order sufficient quantities of this postal card to meet anticipated local philatelic demand. Post offices with 950 or more revenue units requiring bulk quantities should immediately requisition this postal card on Form 3216, Requisition for Postal Cards—Bulk Quantities, from the Government Printing Office using Item Number 206. All other post offices should immediately submit a separate Form 17, Stamp Requisition, to their designated Stamp Distribution Offices.