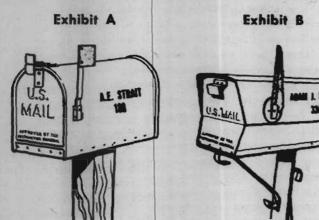

Mailboxes that meet these four important requirements contribute to a more efficient delivery operation, and the result is improved service to the entire route. There are two approved styles of boxes: (1) Traditional design in three standard sizes (see exhibit (A), and (2) contemporary design (see exhibit B).