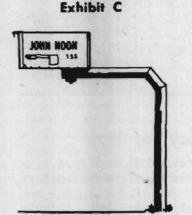

In areas where snow removal is a problem, the use of a semi-arch or extended arm type of support is suggested (see exhibit C). This allows snowplows to sweep near or under boxes without damage to supports and provides easy access to the boxes by carrier and customers.