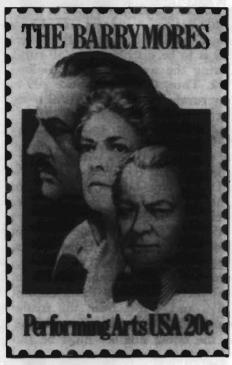

# 20-Cent Barrymores Commemorative Stamp

The 20-cent Barrymores commemorative postage stamp will be placed on sale June 8, 1982, in New York, NY. The design features the distinguished U.S. theatrical family, Ethel, John, and Lionel Barrymore.