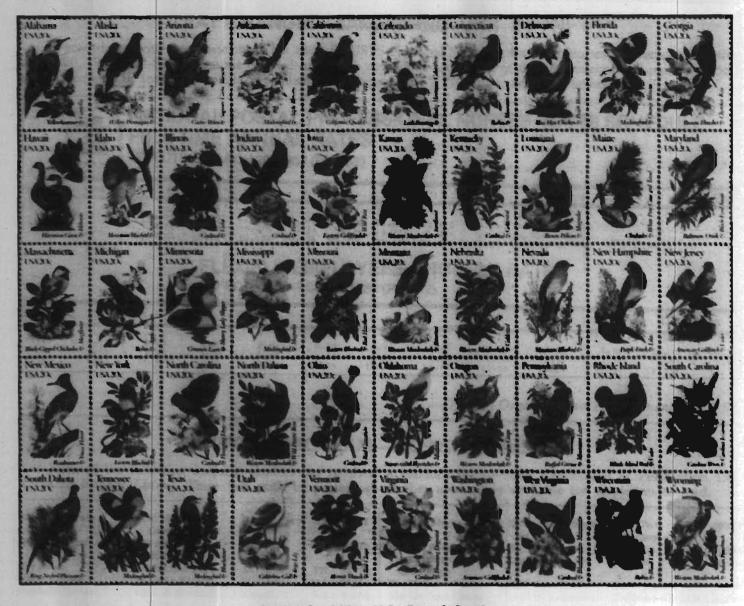

# 20-Cent State Birds and Flowers Commemorative Stamps

The 20-cent State Birds and Flowers commemorative stamps will be placed on sale April 14, 1982, nationwide at all post offices. The pane of 20-cent stamps depicts the official birds and flowers of individual states arranged in alphabetical order from top left corner to lower right corner.

# Do not sell before 11:00 AM local time April 14, 1982

Issued in panes of 50. Collector information and picture will be found on pages 6 and 7.

Supply. All post offices under the automatic distribution will receive two separate equal shipments of a 50-subject commemorative, including four-position stock. Second shipment will be completed by April 21, 1982.

# State Birds and Flowers Commemorative Stamps

# STATE BIRDS AND FLOWERS COMMEMORATIVE STAMPS

A pane of 50 20-cent commemorative stamps featuring the official birds and flowers of the 50 states in the United States will be issued April 14 in Washington, DC. The stamps also will be placed on sale nationwide the same day; however, the first day of issue cancellation will be available in Washington only. Handstamp pictorial cancellations will be made available in each state capital.

Postal clerks and Philatelic Sales Division clerks will not honor customer requests for purchase of specific Birds and Flowers stamps, either single specific stamps or quantities of specific stamps. Customers not desiring stamps removed from sheets at random will be required to purchase full panes. Normal window policies governing the sale of plate blocks will be in effect.