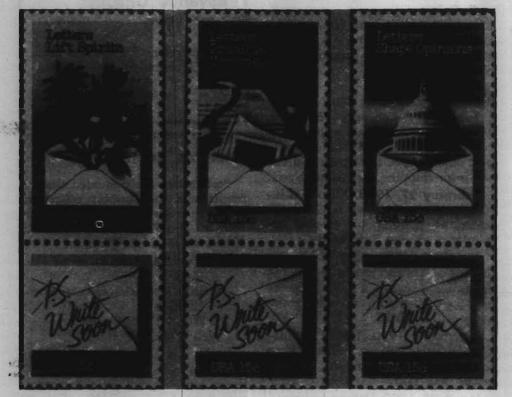

### **15-Cent Letter Writing Regular Stamps**

Description. The 15-cent Letter Writing regular stamps will be first placed on sale at Washington, DC 20013, on February 25, 1980. The three-pair set of postage stamps, focusing on the importance of letter writing, is being issued during National Letter Writing Week.

Do Not Sell Before Feb. 26, 1980

Copyright U.S. Postal Service 1980

Color: Yellow, green, blue, red, purple and black.

Marginal markings: Six plate numbers © United States Postal Service 1980. Use correct ZIP Code, and Mr. ZIP.®

Designer: Concept developed by USPS Graphics and Design Division, with Randall McDougall executing the finished work.

**Collectors.** The Postal Service strongly urges customers to affix the stamps to their covers themselves. This will avoid confusion as to the desired stamp or combination of stamps to be placed on each cover. First-day cover cancellations may be obtained by one of the following methods:

a. Customers Affixing Stamps. Customers are encouraged to purchase their stamps at their local post offices and affix them to their envelopes. All envelopes must be addressed. Peelable address labels are recommended and a filler card of postal card thickness should be inserted in each cover. Orders must be postmarked by March 21, 1980, and should be addressed to: First Day Cancellations, Postmaster, Washington, DC 20013. No remittance is required.

b. Postal Service Affixing Stamps. The Postal Service will affix pairs of the stamps, or singles from the pairs, to envelopes sent by customers. Pairs will be affixed side by side on the envelopes. The smaller stamps will be affixed as singles only when the customer specifies by color-green, purple, and red/blue-which of the P.S. Write Soon stamps is desired. Singles of the larger stamp should be specified by legend. Pairs also should be specified by legend.

Request first day cancellations from: Letter Writing Stamps, Postmaster, Washington, DC 20013 (see POM 244.53). Requests must be postmarked no later than March 21, 1980. Remittance is required for the face value of each stamp.