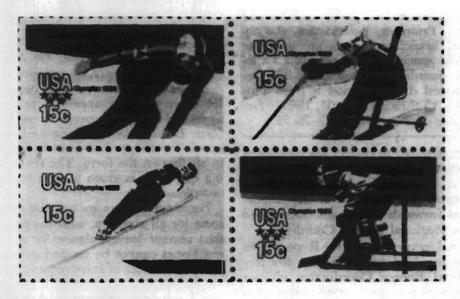

#### 15-Cent Winter Olympics Commemorative Stamps

Description. The 15-cent Winter Olympics commemorative stamps will be first placed on sale at Lake Placid, NY 12215, on February 1, 1980. The block of four stamps features a speed skater, a downhill skier, a ski jumper, and a hockey goaltender.

#### Copyright U.S. Postal Service 1979

Size: 0.84 x 1.44 inches each.

Issued in sheets of 50.

Color: Tan, orange, red, brown, blue, and black.

Marginal markings: Six plate numbers © United States Postal Service 1979. Use correct ZIP Code, and Mr. ZIP.® Designer: Robert M. Cunningham.