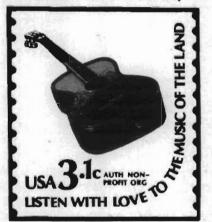

b. Postal Service Affixing Stamps. Request first-day cancellations from: Will Rogers Stamp, Postmaster,

3.1-Cent Regular Postage Stamp—Coil

Description. The 3.1-cent coil stamp will be first placed on sale at Baltimore, MD 21233 on October 25, 1979. This issue is primarily for use by authorized nonprofit organizations that hold permits for special bulk mailing.

#### Copyright U.S. Postal Service 1979

Image area: 0.76 x 0.86 inches. Issued in coils of 500 and 3,000. Color: Brown on canary stock. Designer: George Mercer.

Collectors. Request first-day cancellations from: 3.1¢ Nonprofit Stamp, Postmaster, Baltimore, MD 21233. (See POM, section 244.43.) Enclose 17 cents for each cover. The Postal Service will affix a 3.1-cent coil stamp and a 13-cent Jimmie Rodgers stamp to cover the first class mailing rate. Orders must be postmarked by November 23, 1979. Nonprecanceled stamps will be available at the Philatelic Sales Division, Washington, D.C. 20265, beginning October 26, 1979.