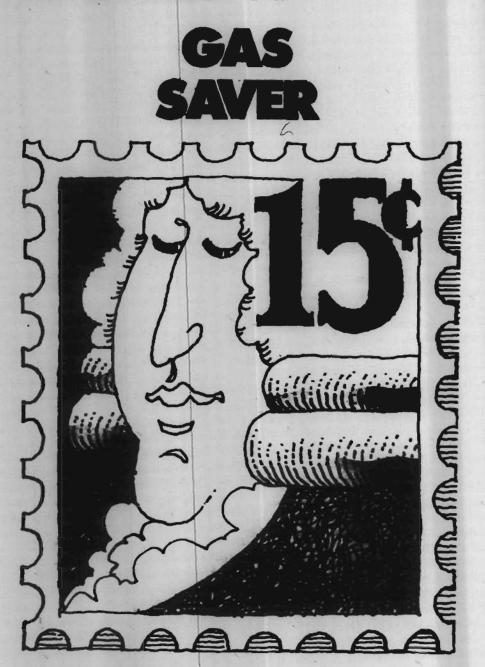

#### Lobby Poster—Gas Saver

"Shop, bank, and pay your bills by mail. A 15¢ stamp is a lot cheaper than a gallon of gas." This "Gas Saver" message appears on a 17" x 22" lobby poster distributed last week by the Postal Service in cooperation with the Department of Energy.

This is a first priority lobby display for all main offices and classified units of post offices, CAG A-G through December 31, 1979. Postmasters and managers of CAG H-L offices also are asked to display this poster on a space-available basis, after requirements for mandatory displays are met.—Delivery Services Dept., 8—2-79.

Shop, bank and pay your bills by mail.
A 15¢ stamp is a lot cheaper than a gallon of gas.

We can't afford to waste it.

U.S. Department of Energy