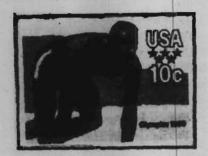

#### 10-Cent Olympics **Commemorative Stamp**

Description. The 10-cent Olympics commemorative stamp will be first placed on sale at Olympia, WA 98501, on September 5, 1979. The design depicts a decathlon athlete.

Do Not Sell Before Sept. 6, 1979

#### Copyright U.S. Postal Service 1979

Size: 0.84 x 1.44 inches. Issued in sheets of 50.

Color: Light blue, brown, red, dark blue, green and black.

Marginal markings: Six plate numbers ©United States Postal Service 1979. Use correct ZIP Code, and Mr. ZIP.® Designer: Robert M. Cunningham.